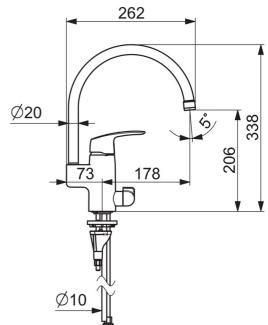

## **Tehnilised andmed**

Vooluhulk

| Vooluhulk 300 kPa              | 0.27 l/s         |  |
|--------------------------------|------------------|--|
| Rõhukadu vooluhulgal (0.2 l/s) | 160 kPa          |  |
| Tehnilised omadused            |                  |  |
| Kuum vesi                      | max. +80°C       |  |
| Kasutussurve                   | 50 - 1000 kPa    |  |
| Ühenduse mõõt                  | Ø10 mm           |  |
| Tööulatus                      | 178 mm           |  |
| Materjal                       | Messing          |  |
| Määrused                       |                  |  |
| EN standard                    | EN 817           |  |
| Hääleklass                     | I (ISO 3822)     |  |
| Tüübikinnitused                |                  |  |
| STF-sertifikaat                | VTT-RTH-00090-17 |  |
| KIWA SE                        | 1491             |  |