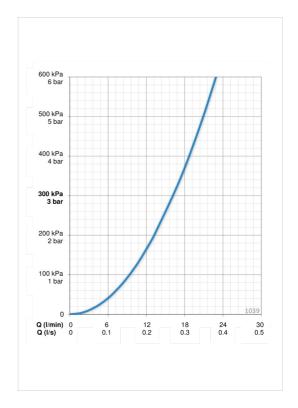

## **Tehnilised andmed**

Vooluhulk

| Vooluhulk 300 kPa              | 0.27 l/s         |  |
|--------------------------------|------------------|--|
| Rõhukadu vooluhulgal (0.2 l/s) | 160 kPa          |  |
| Tehnilised omadused            |                  |  |
| Kuum vesi                      | max. +80°C       |  |
| Kasutussurve                   | 50 - 1000 kPa    |  |
| Ühenduse mõõt                  | Ø10 mm           |  |
| Tööulatus                      | 178 mm           |  |
| Materjal                       | Messing          |  |
| Määrused                       |                  |  |
| EN standard                    | EN 817           |  |
| Hääleklass                     | I (ISO 3822)     |  |
| Tüübikinnitused                |                  |  |
| STF-sertifikaat                | VTT-RTH-00090-17 |  |
| KIWA SE                        | 1491             |  |