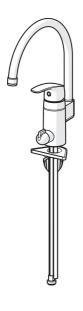

# 1039 Oras Safira - Köögisegisti pesumasinaventiiliga

EAN: 6414150078941

www.oras.com/ee/products/oras/product/1039

Kõrge pööratav jooksutoru. Jooksutoru pöördenurga tehaseseade 120° (võimalus piirata 0°/60°). Keraamiline pesumasinaventiil. Temperatuuri ja vooluhulga piiramisvõimalusega seadeosa.

- Köök
- Kangsegisti, Dishwasher valve
- Tööpinnale paigaldatav
- Kroom
- Pööratav jooksutoru, Pöördenurga piiramise võimalus
- Mehaaniline pesumasinaventiil
- Üks kahv, Kuuma/külma sümbolid
- Temperatuuri ja vee vooluhulga piiramise võimalus seadeosast
- ø 40 mm keraamiline seadeosa
- 3S-Installation kinnitussüsteem