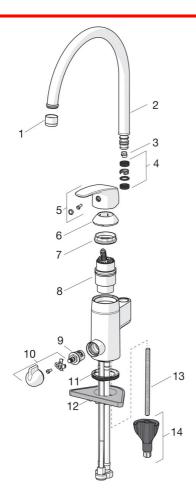

## Varuosad

# SP1039F

|    | Nimetus                                | Kood      |
|----|----------------------------------------|-----------|
| 01 | Õhusti, M22x1                          | 232201    |
| 02 | Jooksutoru komplektne                  | 159695V   |
| 03 | Jooksutoru pöördenurga piiraja, 120°   | 159670/10 |
| 03 | Jooksutoru pöördenurga piiraja, 60°/0° | 159667/10 |
| 03 | Jooksutoru pöördenurga piiraja, 60°/0° | 159667V   |
| 04 | Tihendid                               | 159499    |
| 05 | Kahv                                   | 602502V   |
| 06 | Kaitsekate                             | 602589V   |
| 07 | Pingutusmutter                         | 158726    |
| 80 | Seadeosa                               | 158890    |
| 09 | Kasutusventiil, G1/2                   | 602600V   |
| 10 | Pesumasinaventiili kahv                | 1005697V  |
| 11 | Põhjatihend                            | 601971V   |
| 12 | Tugiplaat, 100x60mm                    | 158825    |
| 13 | Paigalduskruvi, M8x1, L=130            | 1000780V  |
| 14 | Kinnituskomplekt                       | 602610V   |