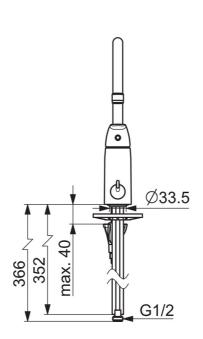

## **Tehnilised andmed**

Vooluhulk

| Vooluhulk 300 kPa              | 0.27 l/s         |  |
|--------------------------------|------------------|--|
| Rõhukadu vooluhulgal (0.2 l/s) | 160 kPa          |  |
| Tehnilised omadused            |                  |  |
| Kuum vesi                      | max. +80°C       |  |
| Kasutussurve                   | 50 - 1000 kPa    |  |
| Ühenduse mõõt                  | Ø10 mm           |  |
| Tööulatus                      | 178 mm           |  |
| Materjal                       | Messing          |  |
| Määrused                       |                  |  |
| EN standard                    | EN 817           |  |
| Hääleklass                     | I (ISO 3822)     |  |
| Tüübikinnitused                |                  |  |
| STF-sertifikaat                | VTT-RTH-00090-17 |  |
| KIWA SE                        | 1491             |  |