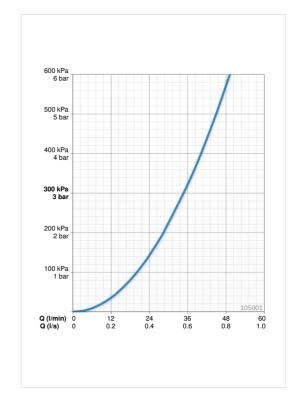

# 105001 Oras - Pesumasinaventiil, G3/4 x G1/2

EAN: 6414150000638

www.oras.com/ee/products/oras/product/105001



Jooksukraan pesumasinale

- Abiruum
- Kroom
- Veevooluhulga seadekahv

- Keraamiline ventiil
- Üks sisend, eelsegatud või külmale veele

## **Tehnilised andmed**

#### Vooluhulk

Vooluhulk 300 kPa0.58 l/sRõhukadu vooluhulgal (0.2 l/s)35 kPa

#### **Tehnilised omadused**

Kuum vesimax. +80°CKasutussurve100 - 1000 kPaÜhenduse mõõt63/4Tööulatus30 mmMaterjalMessing

### Määrused

Hääleklass I (ISO 3822)

### Tüübikinnitused

STF-sertifikaat VTT-RTH-00113-11





© 2020 Oras Ltd. - www.oras.com - 15.06.2020



# Varuosad



## SP0071

Nimetus
01 Kahv
02 Kasutusventiil

Kood

109650V

ntiil 109898

© 2020 Oras Ltd. - www.oras.com - 15.06.2020 2/2