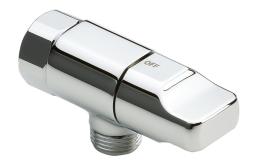

# 105001 Oras - Pesumasinaventiil, G3/4 x G1/2

EAN: 6414150000638

www.oras.com/ee/products/oras/product/105001

Jooksukraan pesumasinale

- Abiruum
- Kroom
- Veevooluhulga seadekahv

- Keraamiline ventiil
- Üks sisend, eelsegatud või külmale veele