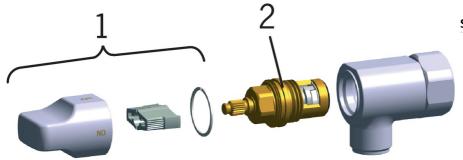

## SP0071

Nimetus
01 Kahv
02 Kasutusventiil

Kood

109650V

ntiil 109898

© 2020 Oras Ltd. - www.oras.com - 15.06.2020 2/2