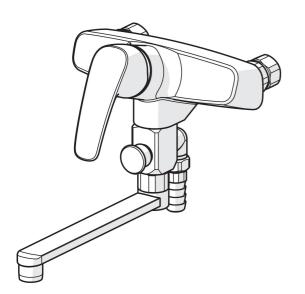

## **Tehnilised omadused**

Kuum vesimax.+80°CKasutussurve50 - 1000 kPaÜhenduse mõõtG3/4PaigalduslaiusCC150±3 mmTööulatus200 mmMaterjalMessing