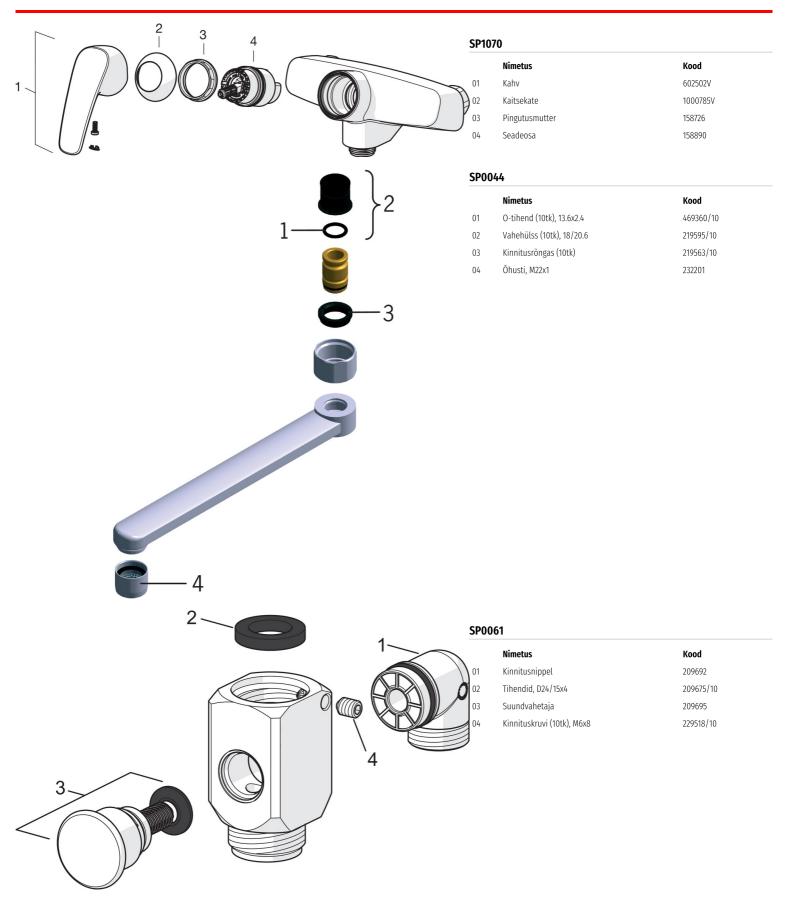

- Seinapealne paigaldus
- Kroom
- Pööratav jooksutoru
- Üks kahv, Kuuma/külma sümbolid

- Väljatõmmatav suundvahetaja
- Temperatuuri ja vee vooluhulga piiramise võimalus seadeosast
- ø 40 mm keraamiline seadeosa
- Summutid
- Voolikuliides

# **Tehnilised andmed**

#### Vooluhulk

Vooluhulk 300 kPa 0.25 l/s
Normvooluhulk 300 kPa (vooluhulga piirajatega) 0.2 l/s
Rõhukadu vooluhulgal 0.2 l/s (vooluhulga piirajatega) 300 kPa
Rõhukadu vooluhulgal (0.2 l/s) 200 kPa

## **Tehnilised omadused**

Kuum vesimax.+80°CKasutussurve50 - 1000 kPaÜhenduse mõõtG3/4PaigalduslaiusCC150±3 mmTööulatus200 mmMaterjalMessing

### Määrused

EN standard EN 817
Hääleklass 0.2 l/s I (ISO 3822)

#### Tüübikinnitused

STF-sertifikaat VTT-RTH-00091-17









© 2020 Oras Ltd. - www.oras.com - 15.06.2020



## Varuosad



© 2020 Oras Ltd. - www.oras.com - 15.06.2020 2/2