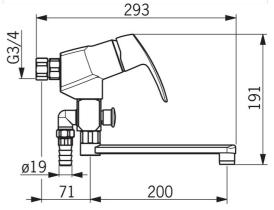

# 1074 Oras Safira - Abiruumi segisti

EAN: 6414150078477 www.oras.com/ee/products/oras/product/1074

Pööratav 200mm jooksutoru, suunaja, tagasilöögiklapid sisenditel, voolikuliides. Temperatuuri ja vooluhulga piiramisvõimalusega seadeosa.

- Kangsegisti
- Seinapealne paigaldus
- Kroom
- Pööratav jooksutoru
- Üks kahv, Kuuma/külma sümbolid

- Väljatõmmatav suundvahetaja
- Temperatuuri ja vee vooluhulga piiramise võimalus seadeosast
- ø 40 mm keraamiline seadeosa
- Summutid
- Voolikuliides

## **Tehnilised omadused**

Kuum vesimax.+80°CKasutussurve50 - 1000 kPaÜhenduse mõõtG3/4PaigalduslaiusCC150±3 mmTööulatus200 mmMaterjalMessing