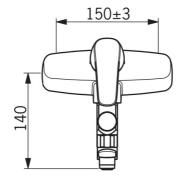

#### Vooluhulk

Vooluhulk 300 kPa 0.25 l/s
Normvooluhulk 300 kPa (vooluhulga piirajatega) 0.2 l/s
Rõhukadu vooluhulgal 0.2 l/s (vooluhulga piirajatega) 300 kPa
Rõhukadu vooluhulgal (0.2 l/s) 200 kPa