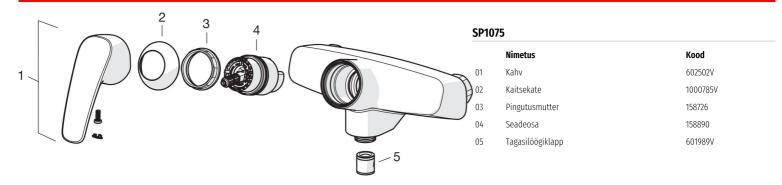

lduvad suluga ekstsentrikliidesed ja peiteäärikud.

- Dušš
- Kangsegisti
- Seinapealne paigaldus
- Kroom

- Üks kahv, Kuuma/külma sümbolid
- Temperatuuri ja vee vooluhulga piiramise võimalus seadeosast
- Tagasilöögiklapid, ø 40 mm keraamiline seadeosa
- Ektsentrikliidesed, Peiteäärikud, Summutid

### **Tehnilised andmed**

#### Vooluhulk

Vooluhulk 300 kPa0.26 l/sNormvooluhulk 300 kPa (vooluhulga piirajatega)0.2 l/sRõhukadu vooluhulgal 0.2 l/s (vooluhulga piirajatega)300 kPaRõhukadu vooluhulgal (0.2 l/s)180 kPa

#### **Tehnilised omadused**

Kuum vesimax. +80° CKasutussurve50 - 1000 kPaÜhenduse mõõtG1/2PaigalduslaiusCC150± 20 mmMaterjalMessing

#### Määrused

EN standard EN 817

Hääleklass 0.2 l/s I (ISO 3822) Oras lab.









© 2020 Oras Ltd. - www.oras.com - 15.06.2020



## Varuosad



© 2020 Oras Ltd. - www.oras.com - 15.06.2020 2/2