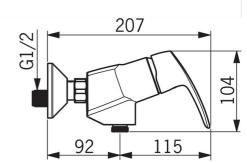

# 1075X Oras Safira - Dušisegisti

EAN: 6414150078354

www.oras.com/ee/products/oras/product/1075X

G1/2" dušiliides. Temperatuuri ja vooluhulga piiramisvõimalusega seadeosa. Komplektis sisalduvad suluga ekstsentrikliidesed ja peiteäärikud.

#### **Tehnilised omadused**

Kuum vesimax. +80° CKasutussurve50 - 1000 kPaÜhenduse mõõtG1/2PaigalduslaiusCC150± 20 mmMaterjalMessing