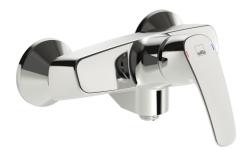

# 1075X Oras Safira - Dušisegisti

EAN: 6414150078354

www.oras.com/ee/products/oras/product/1075X

G1/2" dušiliides. Temperatuuri ja vooluhulga piiramisvõimalusega seadeosa. Komplektis sisalduvad suluga ekstsentrikliidesed ja peiteäärikud.

- Dušš
- Kangsegisti
- Seinapealne paigaldus
- Kroom

- Üks kahv, Kuuma/külma sümbolid
- Temperatuuri ja vee vooluhulga piiramise võimalus seadeosast
- Tagasilöögiklapid, ø 40 mm keraamiline seadeosa
- Ektsentrikliidesed, Peiteäärikud, Summutid