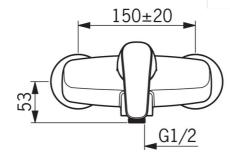

#### **Tehnilised omadused**

Kuum vesimax. +80° CKasutussurve50 - 1000 kPaÜhenduse mõõtG1/2PaigalduslaiusCC150± 20 mmMaterjalMessing