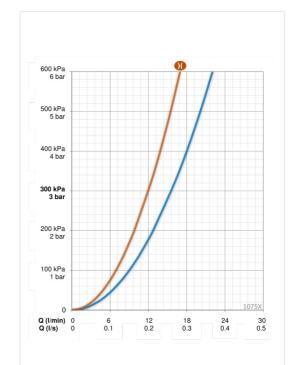

#### Vooluhulk

Vooluhulk 300 kPa0.26 l/sNormvooluhulk 300 kPa (vooluhulga piirajatega)0.2 l/sRõhukadu vooluhulgal 0.2 l/s (vooluhulga piirajatega)300 kPaRõhukadu vooluhulgal (0.2 l/s)180 kPa