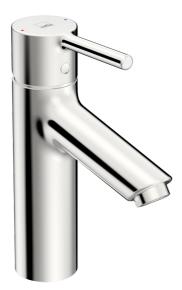

## 2605AF Oras Optima XL Valamusegisti

EAN: 6414150099151 static.oras.com/2605AF

- Valamu
- Kangsegisti
- Tööpinnale paigaldatav
- Kroom
- Jäik jooksutoru
- Vooluhulga piirajaga õhusti

- Üks kahv, Pulgakujuline, Kuuma/külma sümbolid
- Temperatuuri ja vee vooluhulga piiramise võimalus seadeosast
- ø 30 mm keraamiline seadeosa
- Painduvad ühendustorud
- Tsingikaokindel messing, 3S-Installation kinnitussüsteem
- Ilma põhjaklapita