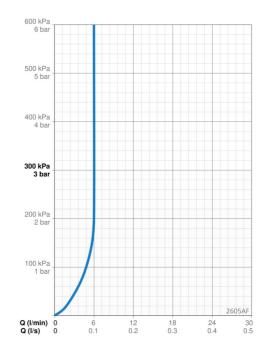

## **Tehnilised andmed**

Vooluhulk

| Normvooluhulk 300 kPa (vooluhulga piirajaga) | 0.1 l/s       |  |
|----------------------------------------------|---------------|--|
| Tehnilised omadused                          |               |  |
| Kuum vesi                                    | max. +70°C    |  |
| Kasutussurve                                 | 50 - 1000 kPa |  |
| Ühenduse mõõt                                | G3/8          |  |
| Tööulatus                                    | 114 mm        |  |
| Tagasivoolu kaitse (EN1717)                  | AA            |  |
| Materjal                                     | Messing       |  |
| Määrused                                     |               |  |
| EN standard                                  | EN 817        |  |
| Heakskiidud ja deklaratsiooid                |               |  |
| EPD                                          | S-P-06391     |  |
|                                              |               |  |