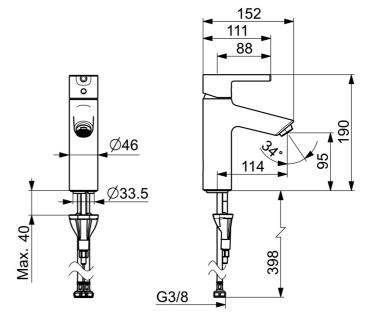

## **Tehnilised andmed**

Vooluhulk

| Normvooluhulk 300 kPa (vooluhulga piirajaga) | 0.1 l/s       |  |
|----------------------------------------------|---------------|--|
| Tehnilised omadused                          |               |  |
| Kuum vesi                                    | max. +70°C    |  |
| Kasutussurve                                 | 50 - 1000 kPa |  |
| Ühenduse mõõt                                | G3/8          |  |
| Tööulatus                                    | 114 mm        |  |
| Tagasivoolu kaitse (EN1717)                  | AA            |  |
| Materjal                                     | Messing       |  |
| Määrused                                     |               |  |
| EN standard                                  | EN 817        |  |
| Heakskiidud ja deklaratsiooid                |               |  |
| EPD                                          | S-P-06391     |  |
|                                              |               |  |