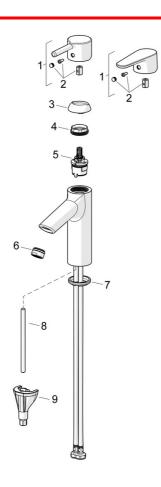

## Varuosad

## SP2610F

|    | Nimetus                     | Kood     |
|----|-----------------------------|----------|
| 01 | Kahv                        | 1010312V |
| 01 | Kahv                        | 1011999V |
| 02 | Märknaast                   | 1012105V |
| 03 | Kaitsekate                  | 1012421V |
| 04 | Pingutusmutter, M34x1.5     | 1012133V |
| 05 | Seadeosa, 3.0               | 1014428V |
| 06 | Õhusti, M24x1, 6 l/min      | 601974V  |
| 07 | Põhjatihend                 | 1002371V |
| 08 | Paigalduskruvi, M8x1, L=130 | 1000780V |
| 09 | Kinnituskomplekt            | 602610V  |