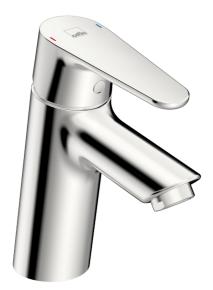

## 2610F Oras Optima Valamusegisti

EAN: 6414150099120 static.oras.com/2610F

- Valamu
- Kangsegisti
- Tööpinnale paigaldatav
- Kroom
- Jäik jooksutoru
- Vooluhulga piirajaga õhusti

- Üks kahv, Kuuma/külma sümbolid
- Temperatuuri ja vee vooluhulga piiramise võimalus seadeosast
- ø 30 mm keraamiline seadeosa
- Painduvad ühendustorud
- Tsingikaokindel messing, 3S-Installation kinnitussüsteem
- Ilma põhjaklapita