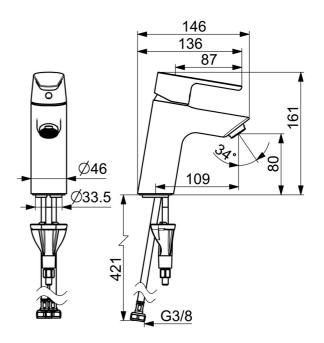

## **Tehnilised andmed**

Vooluhulk

| Normvooluhulk 300 kPa (vooluhulga piirajaga) | 0.1l/s        |  |
|----------------------------------------------|---------------|--|
| Tehnilised omadused                          |               |  |
| Kuum vesi                                    | max. +70°C    |  |
| Kasutussurve                                 | 50 - 1000 kPa |  |
| Ühenduse mõõt                                | G3/8          |  |
| Tööulatus                                    | 109 mm        |  |
| Tagasivoolu kaitse (EN1717)                  | AA            |  |
| Materjal                                     | Messing       |  |
| Määrused                                     |               |  |
| EN standard                                  | EN 817        |  |
| Heakskiidud ja deklaratsiooid                |               |  |
| EPD                                          | S-P-06391     |  |
|                                              |               |  |