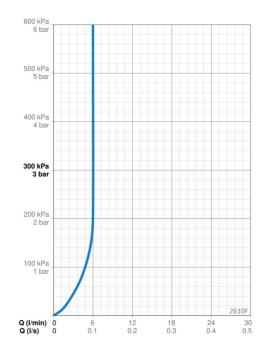

## **Tehnilised andmed**

Vooluhulk

| Normvooluhulk 300 kPa (vooluhulga piirajaga) | 0.1l/s        |  |
|----------------------------------------------|---------------|--|
| Tehnilised omadused                          |               |  |
| Kuum vesi                                    | max. +70°C    |  |
| Kasutussurve                                 | 50 - 1000 kPa |  |
| Ühenduse mõõt                                | G3/8          |  |
| Tööulatus                                    | 109 mm        |  |
| Tagasivoolu kaitse (EN1717)                  | AA            |  |
| Materjal                                     | Messing       |  |
| Määrused                                     |               |  |
| EN standard                                  | EN 817        |  |
| Heakskiidud ja deklaratsiooid                |               |  |
| EPD                                          | S-P-06391     |  |
|                                              |               |  |