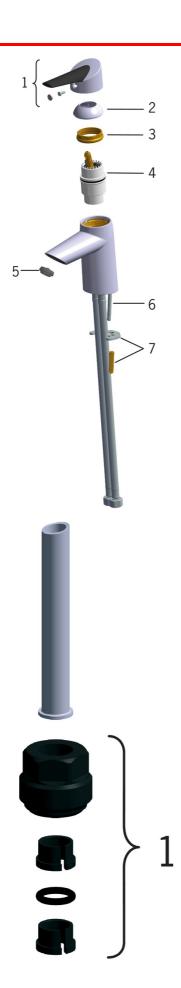

## Varuosad

## SP2710F

|    | Nimetus                      | Kood      |
|----|------------------------------|-----------|
| 01 | Kahv                         | 601319V   |
| 02 | Kaitsekate                   | 159053V   |
| 03 | Pingutusmutter               | 158726    |
| 04 | Seadeosa                     | 158890    |
| 05 | Õhusti, STD M24x1 HC A       | 601500V   |
| 06 | Paigalduskruvi (10tk), M6x55 | 158727/10 |
| 07 | Kinnitusplaat mutritega      | 158697    |

## SP0046

|    | Nimetus | Kood   |
|----|---------|--------|
| 01 | Nippel  | 159684 |

© 2020 Oras Ltd. - www.oras.com - 01.07.2020 3/3