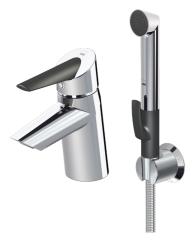

## **Tehnilised andmed**

Vooluhulk

| Vooluhulk 300 kPa              | 0.12 l/s        |
|--------------------------------|-----------------|
| Rõhukadu vooluhulgal (0.1 l/s) | 200 kPa         |
| Tehnilised omadused            |                 |
| Kuum vesi                      | max. +80°C      |
| Kasutussurve                   | 50 - 1000 kPa   |
| Ühenduse mõõt                  | G3/8            |
| Tööulatus                      | 98 mm           |
| Materjal                       | Messing/Plastik |
| Määrused                       |                 |
| EN standard                    | EN 817          |
| Hääleklass                     | I (ISO 3822)    |
| Tüübikinnitused                |                 |
| ETA-Danmark                    | VA 1.42/20420   |
| KIWA SE                        | 1461            |