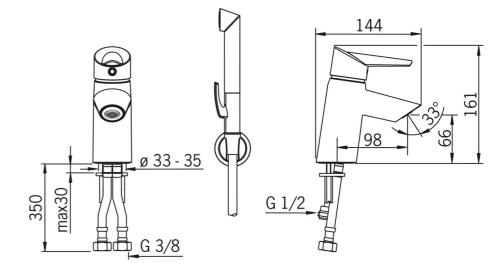

## **Tehnilised andmed**

Vooluhulk

| Vooluhulk 300 kPa              | 0.12 l/s        |
|--------------------------------|-----------------|
| Rõhukadu vooluhulgal (0.1 l/s) | 200 kPa         |
| Tehnilised omadused            |                 |
| Kuum vesi                      | max. +80°C      |
| Kasutussurve                   | 50 - 1000 kPa   |
| Ühenduse mõõt                  | G3/8            |
| Tööulatus                      | 98 mm           |
| Materjal                       | Messing/Plastik |
| Määrused                       |                 |
| EN standard                    | EN 817          |
| Hääleklass                     | I (ISO 3822)    |
| Tüübikinnitused                |                 |
| ETA-Danmark                    | VA 1.42/20420   |
| KIWA SE                        | 1461            |