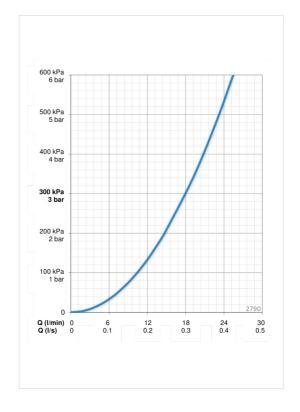

## **Tehnilised andmed**

Vooluhulk

| Vooluhulk 300 kPa   | 0.3 l/s      |
|---------------------|--------------|
| Tehnilised omadused |              |
| Kuum vesi           | max. +65°C   |
| Kasutussurve        | 50 - 500 kPa |
| Ühenduse mõõt       | G1/2         |
| Pikkus/Kõrgus       | 720 mm       |
| Materjal            | Komposiit    |