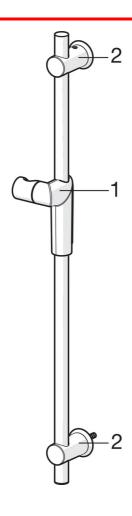

## Varuosad

## SP2790

|    | Nimetus          | Kood    |
|----|------------------|---------|
| 01 | Dušilifti liugur | 601457V |
| 02 | Dušihoidik       | 601459V |

© 2020 Oras Ltd. - www.oras.com - 01.07.2020