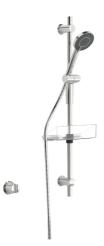

## 2790 Oras Optima - Dušikomplekt

EAN: 6414150070136

www.oras.com/ee/products/oras/product/2790

Oras Optima dušikomplekt

sisaldab meeldivat dušinaudingut pakkuvat kolmerežiimilist katlakivivastase tehnoloogiaga käsidušši, kuni 72 0mm seatava kinnitusvahega dusšilifti, käsiduši seinahoidikut, seebialust ning 1750 mm dušivoolikut. EcoFlow vee vooluhulga kontroll.

- Dušš
- Seinapealne paigaldus

- Kroom
- Käsidušš, Dušilift, Seatav dušilifti kinnitus, Seebialus, Dušivoolik (1750 mm), Eco flow vee vooluhulga kontroll