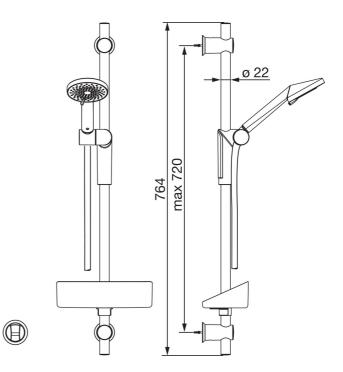

## **Tehnilised andmed**

Vooluhulk

| Vooluhulk 300 kPa   | 0.3 l/s      |
|---------------------|--------------|
| Tehnilised omadused |              |
| Kuum vesi           | max. +65°C   |
| Kasutussurve        | 50 - 500 kPa |
| Ühenduse mõõt       | G1/2         |
| Pikkus/Kõrgus       | 720 mm       |
| Materjal            | Komposiit    |