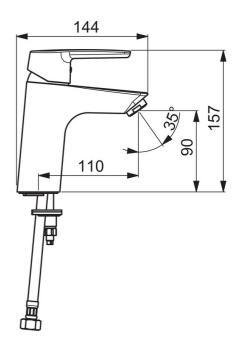

## **Tehnilised andmed**

| Vooluhulk |  |
|-----------|--|
|-----------|--|

| Normvooluhulk 300 kPa (vooluhulga piirajaga) | 0.1l/s                 |  |
|----------------------------------------------|------------------------|--|
| Rõhukadu vooluhulgal (0.1 l/s)               | 200 kPa                |  |
| Tehnilised omadused                          |                        |  |
| Kuum vesi                                    | max. +80°C             |  |
| Kasutussurve                                 | 50 - 1000 kPa          |  |
| Ühenduse mõõt                                | G3/8                   |  |
| Tööulatus                                    | 110 mm                 |  |
| Materjal                                     | Messing                |  |
| Määrused                                     |                        |  |
| EN standard                                  | EN 817                 |  |
| Hääleklass                                   | I (ISO 3822) Oras lab. |  |
| Tüübikinnitused                              |                        |  |
| KIWA SE                                      | 1413                   |  |