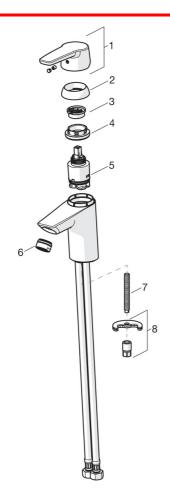

## Varuosad

### SP3910F

|    | Nimetus                     | Kood     |
|----|-----------------------------|----------|
| 01 | Pikk kahv                   | 201078   |
| 01 | Kahv                        | 1000801V |
| 02 | Kaitsekate                  | 601967V  |
| 03 | Temperatuuri piiraja        | 601973V  |
| 04 | Pingutusmutter, M40x1, SW30 | 601968V  |
| 05 | Seadeosa                    | 601969V  |
| 06 | Õhusti, M24x1 , -102        | 601255V  |
| 06 | Õhusti, M24x1 , -105        | 601166V  |
| 06 | Õhusti, M24x1, 6 l/min      | 601974V  |
| 06 | Õhusti, M24x1 , -104        | 601434V  |
| 07 | Paigalduskruvi, M8x1, L=140 | 601970V  |
| 08 | Kinnituskomplekt            | 601985V  |
|    |                             |          |