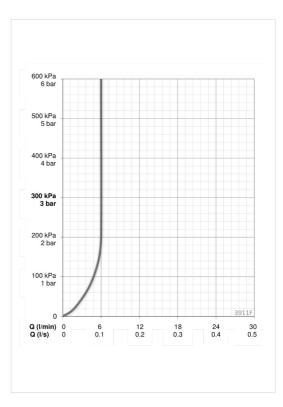

## **Tehnilised andmed**

| Vooluhulk |  |
|-----------|--|
|-----------|--|

| Normvooluhulk 300 kPa (vooluhulga piirajaga) | 0.1l/s                 |  |
|----------------------------------------------|------------------------|--|
| Rõhukadu vooluhulgal (0.1 l/s)               | 200 kPa                |  |
| Tehnilised omadused                          |                        |  |
| Kuum vesi                                    | max. +80°C             |  |
| Kasutussurve                                 | 50 - 1000 kPa          |  |
| Ühenduse mõõt                                | G3/8                   |  |
| Tööulatus                                    | 110 mm                 |  |
| Materjal                                     | Messing                |  |
| Määrused                                     |                        |  |
| EN standard                                  | EN 817                 |  |
| Hääleklass                                   | I (ISO 3822) Oras lab. |  |
| Tüübikinnitused                              |                        |  |
| KIWA SE                                      | 1413                   |  |