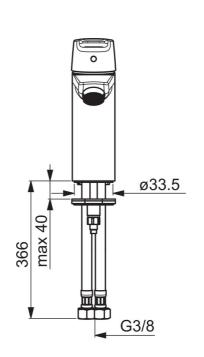

## **Tehnilised andmed**

| Vooluhulk |  |
|-----------|--|
|-----------|--|

| Normvooluhulk 300 kPa (vooluhulga piirajaga) | 0.1l/s                 |  |
|----------------------------------------------|------------------------|--|
| Rõhukadu vooluhulgal (0.1 l/s)               | 200 kPa                |  |
| Tehnilised omadused                          |                        |  |
| Kuum vesi                                    | max. +80°C             |  |
| Kasutussurve                                 | 50 - 1000 kPa          |  |
| Ühenduse mõõt                                | G3/8                   |  |
| Tööulatus                                    | 110 mm                 |  |
| Materjal                                     | Messing                |  |
| Määrused                                     |                        |  |
| EN standard                                  | EN 817                 |  |
| Hääleklass                                   | I (ISO 3822) Oras lab. |  |
| Tüübikinnitused                              |                        |  |
| KIWA SE                                      | 1413                   |  |