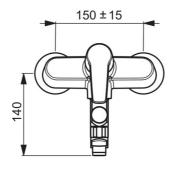

ga piiramisvõimalusega seadeosa. Komplektis sisalduvad ekstsentrikliidesed ja peiteäärikud.

- Vannituba, Dušš
- Kangsegisti
- Seinapealne paigaldus
- Kroom
- Pööratav jooksutoru

- Üks kahv, Kuuma/külma sümbolid
- Väljatõmmatav suundvahetaja
- Temperatuuri ja vee vooluhulga piiramise võimalus seadeosast
- Tagasilöögiklapid, ø 35 mm keraamiline seadeosa
- Ektsentrikliidesed, Peiteäärikud, Summutid

## **Tehnilised andmed**

#### Vooluhulk

Vooluhulk 300 kPa 0.23 l/s Rõhukadu vooluhulgal (0.2 l/s) 230 kPa

#### **Tehnilised omadused**

Kuum vesimax. +80°CKasutussurve50 - 1000 kPaMaterjalMessing

### Määrused

EN standard EN 817

Hääleklass I (ISO 3822) Oras lab.

600 kPa 6 bar 500 kPa 5 bar 400 kPa 4 bar 200 kPa 2 bar 100 kPa 1 bar Q (l/min) 0 6 12 18 24 30 Q (l/s) 0 0.1 0.2 0.3 0.4 0.5







© 2020 Oras Ltd. - www.oras.com - 15.07.2020



# Varuosad



© 2020 Oras Ltd. - www.oras.com - 15.07.2020 2/2