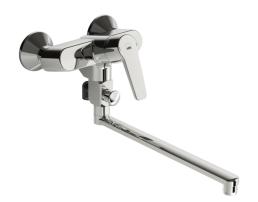

# 3942Y Oras Saga - Vanni- ja dušisegisti

EAN: 6414150078231

www.oras.com/ee/products/oras/product/3942Y

Pööratav 300mm jooksutoru. Suunaja. Temperatuuri ja vooluhulga piiramisvõimalusega seadeosa. Komplektis sisalduvad ekstsentrikliidesed ja peiteäärikud.

- Vannituba, Dušš
- Kangsegisti
- Seinapealne paigaldus
- Kroom
- Pööratav jooksutoru

- Üks kahv, Kuuma/külma sümbolid
- Väljatõmmatav suundvahetaja
- Temperatuuri ja vee vooluhulga piiramise võimalus seadeosast
- Tagasilöögiklapid, ø 35 mm keraamiline seadeosa
- Ektsentrikliidesed, Peiteäärikud, Summutid