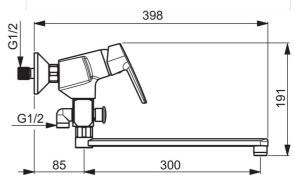

piiramisvõimalusega seadeosa. Komplektis sisalduvad ekstsentrikliidesed ja peiteäärikud.

- Vannituba, Dušš
- Kangsegisti
- Seinapealne paigaldus
- Kroom
- Pööratav jooksutoru

- Üks kahv, Kuuma/külma sümbolid
- Väljatõmmatav suundvahetaja
- Temperatuuri ja vee vooluhulga piiramise võimalus seadeosast
- Tagasilöögiklapid, ø 35 mm keraamiline seadeosa
- Ektsentrikliidesed, Peiteäärikud, Summutid

## **Tehnilised andmed**

#### Vooluhulk

Vooluhulk 300 kPa 0.23 l/s Rõhukadu vooluhulgal (0.2 l/s) 230 kPa

#### **Tehnilised omadused**

Kuum vesimax. +80°CKasutussurve50 - 1000 kPaMaterjalMessing

### Määrused

EN standard EN 817

Hääleklass I (ISO 3822) Oras lab.

600 kPa 6 bar 500 kPa 5 bar 400 kPa 4 bar 200 kPa 2 bar 100 kPa 1 bar Q (l/min) 0 6 12 18 24 30 Q (l/s) 0 0.1 0.2 0.3 0.4 0.5







© 2020 Oras Ltd. - www.oras.com - 15.07.2020



# Varuosad



© 2020 Oras Ltd. - www.oras.com - 15.07.2020 2/2