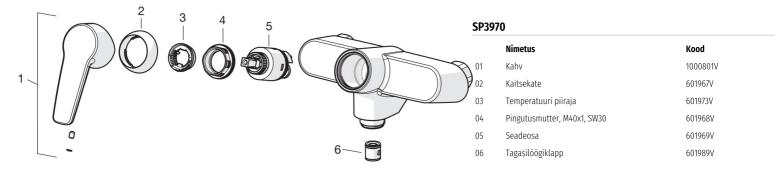

ikliidesed ja peiteäärikud.

- Vannituba, Dušš
- Kangsegisti
- Seinapealne paigaldus
- Kroom
- Pööratav jooksutoru

- Üks kahv, Kuuma/külma sümbolid
- Väljatõmmatav suundvahetaja
- Temperatuuri ja vee vooluhulga piiramise võimalus seadeosast
- Tagasilöögiklapid, ø 35 mm keraamiline seadeosa
- Ektsentrikliidesed, Peiteäärikud, Summutid

## **Tehnilised andmed**

#### Vooluhulk

Vooluhulk 300 kPa 0.23 l/s Rõhukadu vooluhulgal (0.2 l/s) 230 kPa

#### **Tehnilised omadused**

Kuum vesimax. +80°CKasutussurve50 - 1000 kPaMaterjalMessing

### Määrused

EN standard EN 817

Hääleklass I (ISO 3822) Oras lab.

600 kPa 6 bar 500 kPa 5 bar 400 kPa 4 bar 200 kPa 2 bar 100 kPa 1 bar Q (l/min) 0 6 12 18 24 30 Q (l/s) 0 0.1 0.2 0.3 0.4 0.5







© 2020 Oras Ltd. - www.oras.com - 15.07.2020



# Varuosad



© 2020 Oras Ltd. - www.oras.com - 15.07.2020 2/2