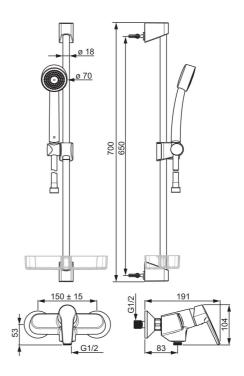

EAN: 6414150078125

www.oras.com/ee/products/oras/product/3966Y

- segisti Saga 3960Y
- dušikomplekt Apollo 520

- Dušš
- Kangsegisti
- Seinapealne paigaldus
- Kroom
- Üks kahv, Kuuma/külma sümbolid
- Käsidušš, Dušilift, Seatav dušilifti kinnitus, Seebialus, Dušivoolik (1500 mm)
- Temperatuuri ja vee vooluhulga piiramise võimalus seadeosast
- Tagasilöögiklapid, ø 35 mm keraamiline seadeosa
- Ektsentrikliidesed, Peiteäärikud
- Kangsegisti Oras Saga 3960Y, Dušikomplekt Oras Apollo 520

## **Tehnilised andmed**

| Vooluhulk |  |
|-----------|--|
|           |  |

Vooluhulk 300 kPa 0.27 l/s Rõhukadu vooluhulgal (0.2 l/s) 165 kPa

## **Tehnilised omadused**

max. +80°C Kuum vesi Kasutussurve 50 - 1000 kPa Paigalduslaius cc150 mm