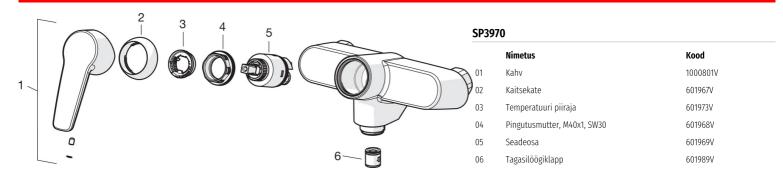

i Saga 3960Y
- dušikomplekt Apollo 520

- Dušš
- Kangsegisti
- Seinapealne paigaldus
- Kroom
- Üks kahv, Kuuma/külma sümbolid
- Käsidušš, Dušilift, Seatav dušilifti kinnitus, Seebialus, Dušivoolik (1500 mm)
- Temperatuuri ja vee vooluhulga piiramise võimalus seadeosast
- Tagasilöögiklapid, ø 35 mm keraamiline seadeosa
- Ektsentrikliidesed, Peiteäärikud
- Kangsegisti Oras Saga 3960Y, Dušikomplekt Oras Apollo 520

## **Tehnilised andmed**

| Vooluhulk |  |
|-----------|--|
|           |  |

Vooluhulk 300 kPa 0.27 l/s Rõhukadu vooluhulgal (0.2 l/s) 165 kPa

## **Tehnilised omadused**

max. +80°C Kuum vesi Kasutussurve 50 - 1000 kPa Paigalduslaius cc150 mm

## Määrused

EN standard EN 817 Hääleklass I (ISO 3822) Oras lab.



© 2020 Oras Ltd. - www.oras.com - 17.06.2020 1/2







## Varuosad



© 2020 Oras Ltd. - www.oras.com - 17.06.2020 2/2