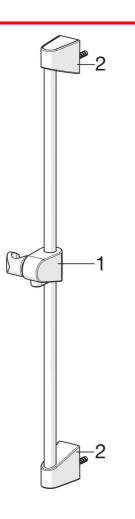

## Varuosad

### SP520

|    | Nimetus                | Kood       |
|----|------------------------|------------|
| 01 | Dušilifti liugur       | 601189V    |
| 01 | Dušilifti liugur Valge | 601189V-11 |
| 02 | Dušihoidik             | 601208V    |
| 02 | Dušihoidik Valge       | 601208V-11 |