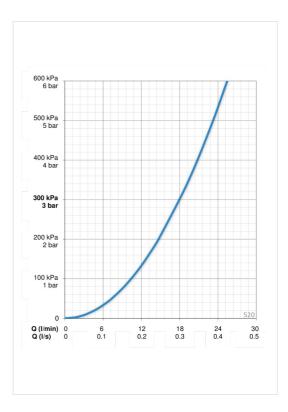

#### Vooluhulk

| 0.3 l/s      |                                              |
|--------------|----------------------------------------------|
|              |                                              |
| max. +65°C   |                                              |
| 50 - 500 kPa |                                              |
| G1/2         |                                              |
| 650 mm       |                                              |
| Komposiit    |                                              |
|              | max. +65°C<br>50 - 500 kPa<br>G1/2<br>650 mm |