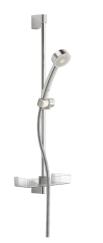

# 520 Oras Apollo - Dušikomplekt

EAN: 6414150080630 www.oras.com/ee/products/oras/product/520

Oras Apollo dušikomplekt

sisaldab käsidušši (katkakivivastase tehnoloogiaga), 650 mm dušilifti, seebialust ja 1500 mm dušivoolikut.

- Dušš
- Seinapealne paigaldus

- Kroom
- Käsidušš, Dušilift, Seatav dušilifti kinnitus, Seebialus, Dušivoolik (1500 mm), Katlakivi vältiv tehnoloogia