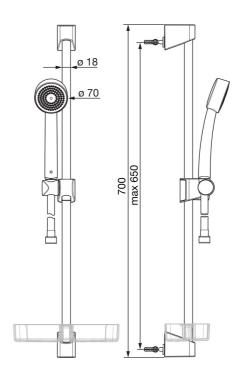

#### Vooluhulk

| 0.3 l/s      |                                              |
|--------------|----------------------------------------------|
|              |                                              |
| max. +65°C   |                                              |
| 50 - 500 kPa |                                              |
| G1/2         |                                              |
| 650 mm       |                                              |
| Komposiit    |                                              |
|              | max. +65°C<br>50 - 500 kPa<br>G1/2<br>650 mm |