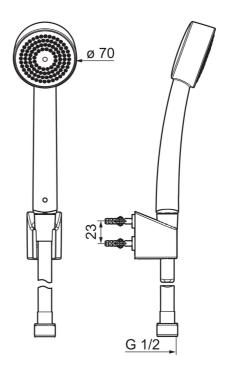

## **Tehnilised andmed**

| Vooluhulk           |              |  |
|---------------------|--------------|--|
| Vooluhulk 300 kPa   | 0.3 l/s      |  |
| Tehnilised omadused |              |  |
| Kuum vesi           | max. +65°C   |  |
| Kasutussurve        | 50 - 500 kPa |  |
| Ühenduse mõõt       | G1/2         |  |
| Materjal            | Komposiit    |  |
| Määrused            |              |  |
| EN standard         | EN 1112      |  |