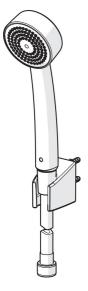

## 532 Oras Apollo - Käsidušikomplekt

EAN: 6414150080678 www.oras.com/ee/products/oras/product/532

Oras Apollo käsidušikomplekt1500 mm dušivoolik, käsiduši seinahoidik, kergesti puhastatav katlakivivaba dušipihusti

- Dušš
- Seinapealne paigaldus

- Kroom
- Dušihoidik, Käsidušš, Dušivoolik (1500 mm), Katlakivi vältiv tehnoloogia