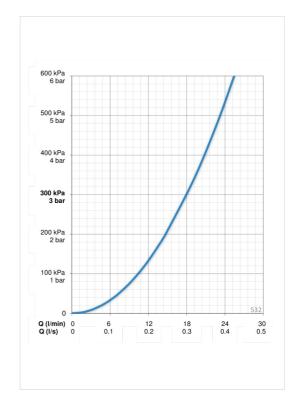

## **Tehnilised andmed**

| Vooluhulk           |              |  |
|---------------------|--------------|--|
| Vooluhulk 300 kPa   | 0.3 l/s      |  |
| Tehnilised omadused |              |  |
| Kuum vesi           | max. +65°C   |  |
| Kasutussurve        | 50 - 500 kPa |  |
| Ühenduse mõõt       | G1/2         |  |
| Materjal            | Komposiit    |  |
| Määrused            |              |  |
| EN standard         | EN 1112      |  |