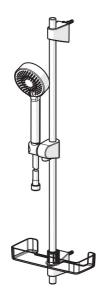

### EAN: 6414150076220 www.oras.com/ee/products/oras/product/544

Oras Apollo dušikomplekt,mis sisaldab kolme pihustusrežiimi ja EcoFlow vee vooluhulga kontrolliga käsidušši , seatava kinnitusvahega (maks.720 mm) dušilifti, 1750mm dušivoolikut ja seebialust.

- Dušš
- Seinapealne paigaldus

- Kroom
- Käsidušš, Dušilift, Seatav dušilifti kinnitus, Seebialus, Dušivoolik (1750 mm), Eco flow vee vooluhulga kontroll, Katlakivi vältiv tehnoloogia