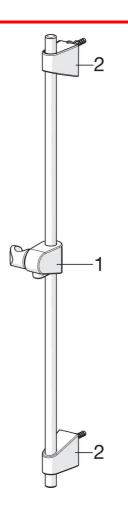

# SP540

|    | Nimetus          | Kood    |
|----|------------------|---------|
| 01 | Dušilifti liugur | 601189V |
| 02 | Seinakinnitus    | 602331V |
|    |                  |         |