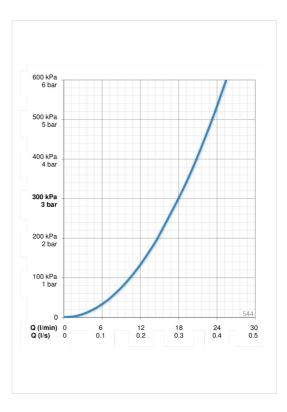

### Vooluhulk

| Vooluhulk 300 kPa   | 0.3 l/s      |  |
|---------------------|--------------|--|
| Tehnilised omadused |              |  |
| Kuum vesi           | max. +65°C   |  |
| Kasutussurve        | 50 - 500 kPa |  |
| Ühenduse mõõt       | G1/2         |  |
| Pikkus/Kõrgus       | 720 mm       |  |
| Materjal            | Komposiit    |  |