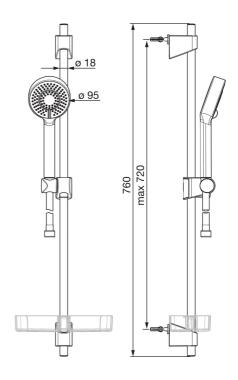

### EAN: 6414150076220 www.oras.com/ee/products/oras/product/544

Oras Apollo dušikomplekt,mis sisaldab kolme pihustusrežiimi ja EcoFlow vee vooluhulga kontrolliga käsidušši , seatava kinnitusvahega (maks.720 mm) dušilifti, 1750mm dušivoolikut ja seebialust.

- Dušš
- Seinapealne paigaldus

- Kroom
- Käsidušš, Dušilift, Seatav dušilifti kinnitus, Seebialus, Dušivoolik (1750 mm), Eco flow vee vooluhulga kontroll, Katlakivi vältiv tehnoloogia

### Vooluhulk

| Vooluhulk 300 kPa   | 0.3 l/s      |  |
|---------------------|--------------|--|
| Tehnilised omadused |              |  |
| Kuum vesi           | max. +65°C   |  |
| Kasutussurve        | 50 - 500 kPa |  |
| Ühenduse mõõt       | G1/2         |  |
| Pikkus/Kõrgus       | 720 mm       |  |
| Materjal            | Komposiit    |  |