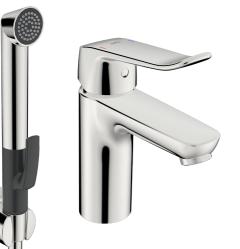

## 5701F Oras Care - Valamusegisti

#### EAN: 6414150087868 www.oras.com/ee/products/oras/product/5701F

Oras Care valamusegisti Bidetta käsidušiga. Pikendatud ergonoomiline kahv lihtsustab segisti kasutamist erinevate vajadustega kasutajarühmade jaoks. Temperatuuuri ja vooluhulga piiramisvõimalusega seadeosa. F = painduvad ühendustorud.

- Ravi- ja hoolekandeasutused
- Kangsegisti, Bidetta
- Tööpinnale paigaldatav
- Kroom
- Jäik jooksutoru
- Survemuutusi tasandav õhusti, Õhustatud veesammas
- Pikendatud kahv, Üks kahv, Kuuma/külma sümbolid
- Dušivoolik (1500 mm), Dušihoidik
- Bidetta käsidušš
- Temperatuuri ja vee vooluhulga piiramise võimalus seadeosast, Temperatuuri piiramise võimalus
- Ø 40 mm keraamiline seadeosa, Tagasilöögiklapid, Prügipüüdur(id)
- Painduvad ühendustorud
- Tsingikaokindel messing, 3S-Installation kinnitussüsteem