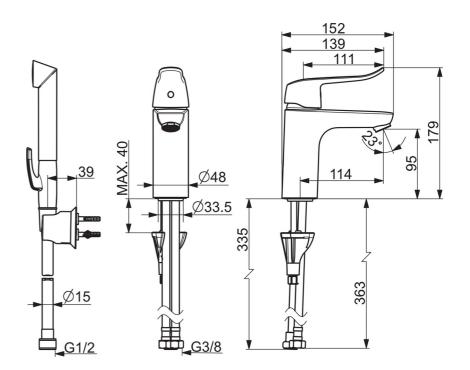

### Vooluhulk

| Vooluhulk 300 kPa              | 0.13 l/s      |  |
|--------------------------------|---------------|--|
| Rõhukadu vooluhulgal (0.1 l/s) | 180 kPa       |  |
| Tehnilised omadused            |               |  |
| Kuum vesi                      | max. +80°C    |  |
| Kasutussurve                   | 50 - 1000 kPa |  |
| Ühenduse mõõt                  | G3/8          |  |
| Tööulatus                      | 114 mm        |  |
| Materjal                       | Messing       |  |
| Määrused                       |               |  |
| EN standard                    | EN 817        |  |
| Hääleklass                     | I (ISO 3822)  |  |