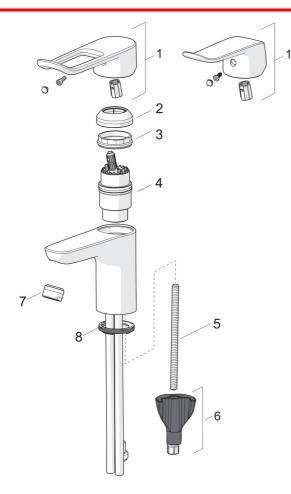

# Varuosad

| SP5611 |                                     |          |  |  |
|--------|-------------------------------------|----------|--|--|
|        | Nimetus                             | Kood     |  |  |
| 01     | Pikk kahv, L=162                    | 1004914V |  |  |
| 01     | Kahv, L=136                         | 1005294V |  |  |
| 02     | Kaitsekate                          | 1000664V |  |  |
| 03     | Pingutusmutter                      | 158726   |  |  |
| 04     | Seadeosa                            | 158890   |  |  |
| 05     | Paigalduskruvi, M8x1, L=130         | 1000780V |  |  |
| 06     | Kinnituskomplekt                    | 602610V  |  |  |
| 07     | Õhusti, M24 x 1 A Laminar PL-HC-STD | 602283V  |  |  |
| 07     | Õhusti, M24 x 1 STD HC A            | 232211   |  |  |
| 08     | Põhjatihend                         | 1002371V |  |  |