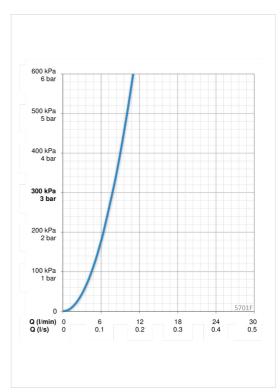

### Vooluhulk

| Vooluhulk 300 kPa              | 0.13 l/s      |  |
|--------------------------------|---------------|--|
| Rõhukadu vooluhulgal (0.1 l/s) | 180 kPa       |  |
| Tehnilised omadused            |               |  |
| Kuum vesi                      | max. +80°C    |  |
| Kasutussurve                   | 50 - 1000 kPa |  |
| Ühenduse mõõt                  | G3/8          |  |
| Tööulatus                      | 114 mm        |  |
| Materjal                       | Messing       |  |
| Määrused                       |               |  |
| EN standard                    | EN 817        |  |
| Hääleklass                     | I (ISO 3822)  |  |