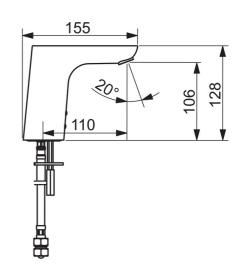

### **Tehnilised andmed**

| V | 'n | O | ı | u | h | u | ı | ŀ |
|---|----|---|---|---|---|---|---|---|
|   |    |   |   |   |   |   |   |   |

Normvooluhulk 300 kPa (vooluhulga piirajaga) **0.1 l/s** Rõhukadu vooluhulgal (0.1 l/s) **200 kPa** 

### **Tehnilised omadused**

Kuum vesimax. +70°CKasutussurve100 - 1000 kPaÜhenduse mõõtG3/8Tööulatus110 mmMaterjalMessing