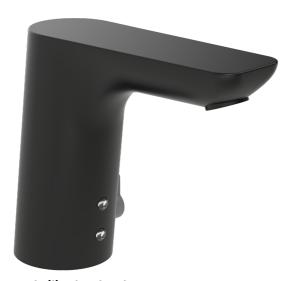

# 6151FZ-33 Oras Electra - Valamusegisti, 6 V, Bluetooth

EAN: 6414150097560 static.oras.com/6151FZ-33

- Valamu
- Kontaktivaba, Bluetooth®, Patareitoide
- Tööpinnale paigaldatav
- Matt must
- Jäik jooksutoru, Valatud
- Integreeritud õhusti, Õhustatud veesammas, Vooluhulga piirajaga õhusti
- Temperatuuriseadekahv
- Temperatuuri piiramise võimalus
- Seguventiil temperatuuri eelseadmiseks, Tagasilöögiklapid, Prügipüüdur(id)
- Autofookusega infrapunasensor, Magnetventiil, Patarei tühjenemise indikaator
- Painduvad ühendustorud
- Oras App'iga muudetavad tarkvara seadistused