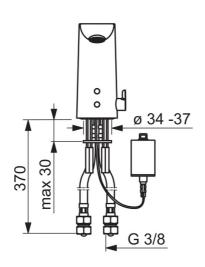

### **Tehnilised omadused**

Kuum vesimax. +70°CKasutussurve100 - 1000 kPaÜhenduse mõõtG3/8Tööulatus110 mmMaterjalMessing