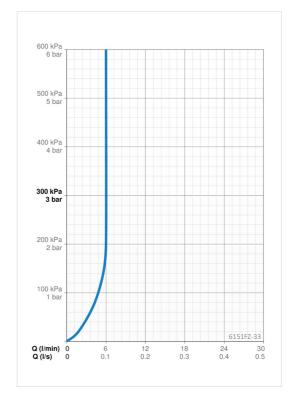

### **Tehnilised andmed**

| V | 'n | O | ı | u | h | u | ı | ŀ |
|---|----|---|---|---|---|---|---|---|
|   |    |   |   |   |   |   |   |   |

Normvooluhulk 300 kPa (vooluhulga piirajaga) **0.1 l/s** Rõhukadu vooluhulgal (0.1 l/s) **200 kPa** 