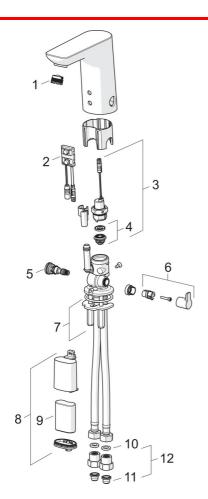

# Varuosad

# SP6151FZ-33

|      | Nimetus                                   | Kood      |
|------|-------------------------------------------|-----------|
| 01   | Õhusti ja võti, M18.5x1                   | 601901V   |
| 02   | Sensor, 6/9/12 V Bluetooth                | 1001424V  |
| 02   | Sensor, 6 V Lõpetatud                     | 600659V   |
| 03   | Magnetventiil                             | 199206V   |
| 04   | Membraan koos tugialusega                 | 199205V   |
| 05   | Temperatuuriseadja                        | 199201V   |
| 07   | Kinnitusplaat mutritega                   | 158697    |
| 80   | Patareikarbik kompl., 2CR5 6 V            | 199417V   |
| 09   | Liitiumpatarei, 2CR5 6 V                  | 198330    |
| 10   | Tihend (10tk), 8x14.3x2                   | 600705/10 |
| 11   | Prügipüüdurid (2tk)                       | 199257/2  |
| 12   | Prügipüüdur koos tagasilöögiklapiga (2tk) | 198473/2  |
| N.I. | Piiraja                                   | 601061V   |