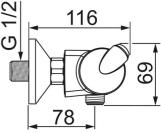

## Varuosad

#### SP7160

| Nimetus                         | Kood     |
|---------------------------------|----------|
| Veevooluhulga seadekahv         | 601268V  |
| Kasutusventiil                  | 109898   |
| Prügipüüdurid (2tk), G1/2, DN15 | 198094/2 |
| Prügipüüdurid, G3/4, DN20       | 178375V  |
| Temperatuuriseadekahv           | 601273V  |
| Termostaat/seadeosa             | 178780V  |
| Nippel, G3/4                    | 178785V  |
| Jooksutoru nippel, G1/2         | 178787   |