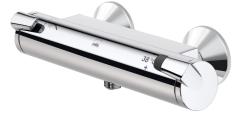

# 7160U Oras Optima - Dušisegisti

#### EAN: 6414150070075 www.oras.com/ee/products/oras/product/7160U

"Easy-grip" kahvadega termostaadiga dušisegisti. Lihtsasti kasutatav piirajaga temperatuuriseadekahv. EcoFlow vee vooluhulga kontroll. Segisti on varustatud prügipüüdurite ja tagasilöögiklappidega. Komplekt sisaldab ekstsentrikliideseid ja peiteäärikuid.