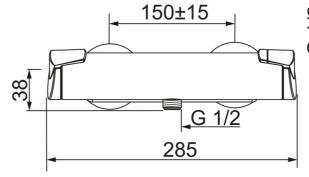

### **Tehnilised andmed**

| Vooluhulk                             |                        |                  |    |
|---------------------------------------|------------------------|------------------|----|
| Veekulu säästurežiimil survel 300 kPa | 0.21 l/s               |                  |    |
| Vooluhulk 300 kPa                     | 0.27 l/s               |                  |    |
| Rõhukadu vooluhulgal (0.2 l/s)        | 160 kPa                | 600 kPa<br>6 bar |    |
| Tehnilised omadused                   |                        |                  |    |
| Kuum vesi                             | max. +80°C             | 500 kPa<br>5 bar |    |
| Kasutussurve                          | 100 - 1000 kPa         |                  |    |
| Ühenduse mõõt                         | G1/2                   | 400 kPa<br>4 bar |    |
| Paigalduslaius                        | CC150± 15 mm           |                  |    |
| Materjal                              | Messing/Plastik        | 300 kPa<br>3 bar |    |
| Määrused                              |                        |                  |    |
| EN standard                           | EN 1111                | 200 kPa<br>2 bar | // |
| Hääleklass                            | I (ISO 3822) Oras lab. | 100 kPa          |    |