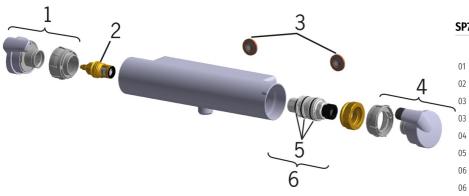

## Varuosad

#### SP7160

| Nimetus                         | Kood     |
|---------------------------------|----------|
| Veevooluhulga seadekahv         | 601268V  |
| Kasutusventiil                  | 109898   |
| Prügipüüdurid (2tk), G1/2, DN15 | 198094/2 |
| Prügipüüdurid, G3/4, DN20       | 178375V  |
| Temperatuuriseadekahv           | 601273V  |
| Termostaat/seadeosa             | 178780V  |
| Nippel, G3/4                    | 178785V  |
| Jooksutoru nippel, G1/2         | 178787   |