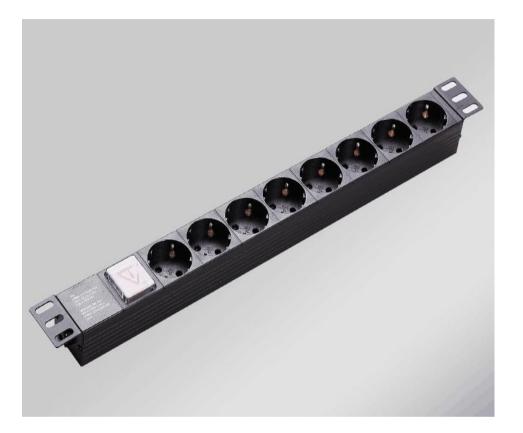

19"Horizontal Power strip

| Rated Current             | 16A                                                             | Maximum voltage  | 250V            |
|---------------------------|-----------------------------------------------------------------|------------------|-----------------|
| Rated Power               | 4000W                                                           | Exterior Color   | Black           |
| Model                     | SW-1U-8G-K                                                      | Cable length     | 2m              |
| PDUHeight                 | 1U                                                              | PDULength        | 19inches        |
| Shell Materials           | Aluminum                                                        | Product Features | Built-in switch |
| Copper material           | Precision phosphor bronze, better toughness than ordinary brass |                  |                 |
| <b>Conductor material</b> | 3*2.5mm bronze wire inside                                      |                  |                 |
| Copper material           | 16A 8ways                                                       |                  |                 |