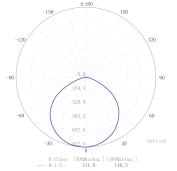

### IMT47225

Model: IMT47225 Material : Aluminum+ABS Watt : 20W Voltage : 220-240V~50Hz Input current: 0.092A Lumen: 2000LM CCT: 4000K Size : 230x205x42mm Net Weight : 850g Beam Angle : 110° PF : 0.9 Lighting area :0.021 m<sup>2</sup>

# IMT47227

Model: IMT47227 Material : Aluminum+ABS Watt : 20W Voltage : 220-240V~50Hz Input current: 0.092A Lumen: 2000LM CCT: 4000K Size : 230x205x42mm Net Weight : 850g Beam Angle : 110° PF : 0.9 Lighting area :0.021 m<sup>2</sup>

## IMT47226

Model: IMT47226 Material : Aluminum+ABS Watt : 30W Voltage : 220-240V~50Hz Input current: 0.136A Lumen: 3000LM CCT: 4000K Size :225x231x40mm Net Weight : 980g Beam Angle : 110° PF : 0.9 Lighting area :0.028m<sup>2</sup>

IMT47228

Model: IMT47228 Material : Aluminum+ABS Watt : 30W Voltage : 220-240V~50Hz Input current: 0.136A Lumen: 3000LM CCT: 4000K Size :225x231x40mm Net Weight : 980g Beam Angle : 110° PF : 0.9 Lighting area :0.028m<sup>2</sup> IMT47225 IMT47227