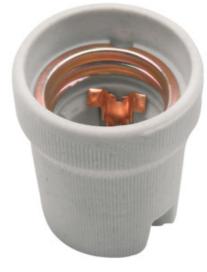

Light source fitting 5905339021601

Colour: grey Installation method: directly Height [mm]: 47

## **TECHNICAL DATA:**

Rated voltage [V]: 250 AC Rated current [A]: 4 Rated frequency [Hz]: 50 Cap: E27 Connection type: Terminal block Type: E27 Maximum operating temperature [°C]: 180 IP class: 00

## ADDITIONAL INFORMATION:

• Maximum permissible holder temperature 180°C