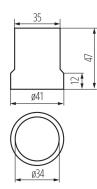

Light source fitting 5905339021601

Colour: grey Installation method: directly Height [mm]: 47

## LOGISTIC DATA:

Packaging method: 20 Number of units in the secondary packaging: 20 Number of units in the packaging: 400 Net unit weight [g]: 52 Grammage [g]: 54.75 Length of a unit pack [cm]: 4 Width of a unit pack [cm]: 4 Height of a unit pack [cm]: 4.5 Weight of a cardboard box [kg]: 21.9 Width of a cardboard box [cm]: 34 Height of a cardboard box [cm]: 27 Length of a cardboard box [cm]: 41 Volume of a cardboard box [m<sup>3</sup>]: 0.037638