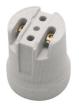

Light source fitting 5905339021601

Colour: grey Installation method: directly Height [mm]: 47

## **TECHNICAL DATA:**

Rated voltage [V]: 250 AC Rated current [A]: 4 Rated frequency [Hz]: 50 Cap: E27 Connection type: Terminal block Type: E27 Maximum operating temperature [°C]: 180 IP class: 00