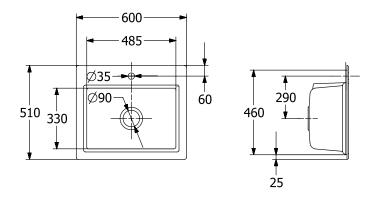

## TECHNICAL DRAWINGS

### 336601KR

#### 1. POSITION

| Article number                     | 336601KR                                                                                                                                   |
|------------------------------------|--------------------------------------------------------------------------------------------------------------------------------------------|
| Article title                      | Villeroy & Boch Subway Style 60 S<br>Built-in sink, included Waste system<br>hand-operated, of Ceramic, 600 x<br>510 mm, Crema CeramicPlus |
| Product designation                | Built-in sink                                                                                                                              |
| Collection                         | Subway Style 60 S                                                                                                                          |
| Assembly / Assembly type           | surface-mounted installation                                                                                                               |
| Assembly instructions              | minimum unit width: 60 cm                                                                                                                  |
| Scope of delivery                  | $1 \times \text{sink}$ , $1 \times \text{basket strainer waste}$                                                                           |
| Length in mm                       | 510                                                                                                                                        |
| Width in mm                        | 600                                                                                                                                        |
| Height in mm                       | 220                                                                                                                                        |
| Interior depth                     | 200                                                                                                                                        |
| Weight in kg                       | 18,00                                                                                                                                      |
| Material                           | Ceramic                                                                                                                                    |
| Colour name                        | Crema CeramicPlus                                                                                                                          |
| Other material                     | Grate: Stainless steel Valve:<br>Stainless steel                                                                                           |
| EAN number                         | 4062373898567                                                                                                                              |
| Position of main bowl              | Basin on right                                                                                                                             |
| Minimum width of vanity unit in mm | 600                                                                                                                                        |
| Diameter of tap hole in mm         | 35                                                                                                                                         |
| Cut-out in the worktop             | 57 x 48 cm                                                                                                                                 |
| Function of the drain fitting      | basket strainer waste                                                                                                                      |