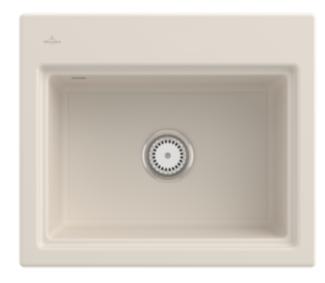

#### 1. POSITION

| Article number                     | 336601KR                                                                                                                                   |
|------------------------------------|--------------------------------------------------------------------------------------------------------------------------------------------|
| Article title                      | Villeroy & Boch Subway Style 60 S<br>Built-in sink, included Waste system<br>hand-operated, of Ceramic, 600 x<br>510 mm, Crema CeramicPlus |
| Product designation                | Built-in sink                                                                                                                              |
| Collection                         | Subway Style 60 S                                                                                                                          |
| Assembly / Assembly type           | surface-mounted installation                                                                                                               |
| Assembly instructions              | minimum unit width: 60 cm                                                                                                                  |
| Scope of delivery                  | $1 \times \text{sink}$ , $1 \times \text{basket strainer waste}$                                                                           |
| Length in mm                       | 510                                                                                                                                        |
| Width in mm                        | 600                                                                                                                                        |
| Height in mm                       | 220                                                                                                                                        |
| Interior depth                     | 200                                                                                                                                        |
| Weight in kg                       | 18,00                                                                                                                                      |
| Material                           | Ceramic                                                                                                                                    |
| Colour name                        | Crema CeramicPlus                                                                                                                          |
| Other material                     | Grate: Stainless steel Valve:<br>Stainless steel                                                                                           |
| EAN number                         | 4062373898567                                                                                                                              |
| Position of main bowl              | Basin on right                                                                                                                             |
| Minimum width of vanity unit in mm | 600                                                                                                                                        |
| Diameter of tap hole in mm         | 35                                                                                                                                         |
| Cut-out in the worktop             | 57 x 48 cm                                                                                                                                 |
| Function of the drain fitting      | basket strainer waste                                                                                                                      |