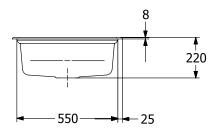

## TECHNICAL DRAWINGS

### 336601KR

#### 1. POSITION

| Article number                     | 336601KR                                                                                                                                   |
|------------------------------------|--------------------------------------------------------------------------------------------------------------------------------------------|
| Article title                      | Villeroy & Boch Subway Style 60 S<br>Built-in sink, included Waste system<br>hand-operated, of Ceramic, 600 x<br>510 mm, Crema CeramicPlus |
| Product designation                | Built-in sink                                                                                                                              |
| Collection                         | Subway Style 60 S                                                                                                                          |
| Assembly / Assembly type           | surface-mounted installation                                                                                                               |
| Assembly instructions              | minimum unit width: 60 cm                                                                                                                  |
| Scope of delivery                  | $1 \times \text{sink}$ , $1 \times \text{basket strainer waste}$                                                                           |
| Length in mm                       | 510                                                                                                                                        |
| Width in mm                        | 600                                                                                                                                        |
| Height in mm                       | 220                                                                                                                                        |
| Interior depth                     | 200                                                                                                                                        |
| Weight in kg                       | 18,00                                                                                                                                      |
| Material                           | Ceramic                                                                                                                                    |
| Colour name                        | Crema CeramicPlus                                                                                                                          |
| Other material                     | Grate: Stainless steel Valve:<br>Stainless steel                                                                                           |
| EAN number                         | 4062373898567                                                                                                                              |
| Position of main bowl              | Basin on right                                                                                                                             |
| Minimum width of vanity unit in mm | 600                                                                                                                                        |
| Diameter of tap hole in mm         | 35                                                                                                                                         |
| Cut-out in the worktop             | 57 x 48 cm                                                                                                                                 |
| Function of the drain fitting      | basket strainer waste                                                                                                                      |