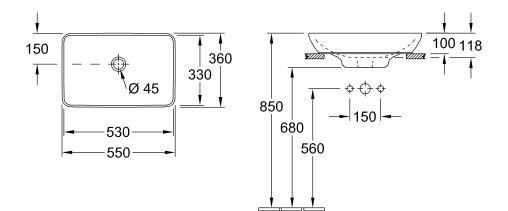

# TECHNICAL DRAWINGS

### 41135501

#### 1. POSITION

| Article number           | 41135501                                                                                                                 |
|--------------------------|--------------------------------------------------------------------------------------------------------------------------|
| Article title            | Villeroy & Boch Venticello Semi-<br>recessed washbasin, 555 x 360 x<br>180 mm, White Alpin, with overflow,<br>unpolished |
| Product designation      | Semi-recessed washbasin                                                                                                  |
| Collection               | Venticello                                                                                                               |
| PROJECTS                 | DESIGN                                                                                                                   |
| Assembly / Assembly type | Surface-mounted                                                                                                          |
| Assembly instructions    | Recommendation: to be installed<br>with a gap of at least 50 mm<br>between the washbasin and the wall                    |
| Scope of delivery        | 1 x semi-surface-mounted washbasin                                                                                       |
| Ordering information     | Optionally available: Outlet valve with ceramic cover.                                                                   |
| Length in mm             | 360                                                                                                                      |
| Width in mm              | 555                                                                                                                      |
| Height in mm             | 180                                                                                                                      |
| Interior depth           | 117                                                                                                                      |
| Weight in kg             | 10,80                                                                                                                    |
| express delivery         | No                                                                                                                       |
| Suitable for             | Wall-mounted tap fittings, Matching<br>Villeroy&Boch furniture Tap fitting<br>with raised base                           |
| Material                 | Sanitary ceramics                                                                                                        |
| Surface                  | glossy                                                                                                                   |
| With overflow            | Yes                                                                                                                      |
| EAN number               | 4051202317003                                                                                                            |