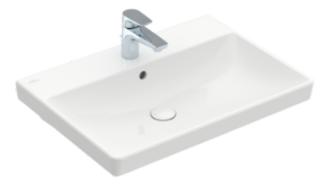

#### 1. POSITION

| Article number                      | 41586501                                                                                            |
|-------------------------------------|-----------------------------------------------------------------------------------------------------|
| Article title                       | Villeroy & Boch Avento Washbasins,<br>650 x 470 x 180 mm, White Alpin,<br>with overflow, unpolished |
| Product designation                 | Washbasins                                                                                          |
| Collection                          | Avento                                                                                              |
| PROJECTS                            | DESIGN                                                                                              |
| Assembly / Assembly type            | wall-mounted                                                                                        |
| Scope of delivery                   | 1 x washbasin                                                                                       |
| Ordering information                | Optionally available: Outlet valve with ceramic cover.                                              |
| Length in mm                        | 470                                                                                                 |
| Width in mm                         | 650                                                                                                 |
| Height in mm                        | 180                                                                                                 |
| Interior depth                      | 110                                                                                                 |
| Weight in kg                        | 19,00                                                                                               |
| Number of tap holes punched through | 1                                                                                                   |
| Number of tap holes pre-drilled     | 2                                                                                                   |
| Position of drill hole              | central tap hole punched out                                                                        |
| express delivery                    | No                                                                                                  |
| Suitable for                        | 3-hole mixer, Matching<br>Villeroy&Boch furniture                                                   |
| Material                            | Sanitary ceramics                                                                                   |
| Surface                             | glossy                                                                                              |
| With overflow                       | Yes                                                                                                 |
| EAN number                          | 4051202379179                                                                                       |