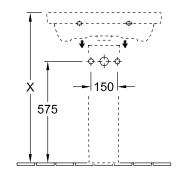

#### 1. POSITION

| Article number                      | 41586501                                                                                            |
|-------------------------------------|-----------------------------------------------------------------------------------------------------|
| Article title                       | Villeroy & Boch Avento Washbasins,<br>650 x 470 x 180 mm, White Alpin,<br>with overflow, unpolished |
| Product designation                 | Washbasins                                                                                          |
| Collection                          | Avento                                                                                              |
| PROJECTS                            | DESIGN                                                                                              |
| Assembly / Assembly type            | wall-mounted                                                                                        |
| Scope of delivery                   | 1 x washbasin                                                                                       |
| Ordering information                | Optionally available: Outlet valve with ceramic cover.                                              |
| Length in mm                        | 470                                                                                                 |
| Width in mm                         | 650                                                                                                 |
| Height in mm                        | 180                                                                                                 |
| Interior depth                      | 110                                                                                                 |
| Weight in kg                        | 19,00                                                                                               |
| Number of tap holes punched through | 1                                                                                                   |
| Number of tap holes pre-drilled     | 2                                                                                                   |
| Position of drill hole              | central tap hole punched out                                                                        |
| express delivery                    | No                                                                                                  |
| Suitable for                        | 3-hole mixer, Matching<br>Villeroy&Boch furniture                                                   |
| Material                            | Sanitary ceramics                                                                                   |
| Surface                             | glossy                                                                                              |
| With overflow                       | Yes                                                                                                 |
| EAN number                          | 4051202379179                                                                                       |

# TECHNICAL DRAWINGS