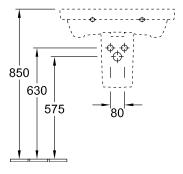

# TECHNICAL DRAWINGS

#### 1. POSITION

| Article number                      | 41586501                                                                                            |
|-------------------------------------|-----------------------------------------------------------------------------------------------------|
| Article title                       | Villeroy & Boch Avento Washbasins,<br>650 x 470 x 180 mm, White Alpin,<br>with overflow, unpolished |
| Product designation                 | Washbasins                                                                                          |
| Collection                          | Avento                                                                                              |
| PROJECTS                            | DESIGN                                                                                              |
| Assembly / Assembly type            | wall-mounted                                                                                        |
| Scope of delivery                   | 1 x washbasin                                                                                       |
| Ordering information                | Optionally available: Outlet valve with ceramic cover.                                              |
| Length in mm                        | 470                                                                                                 |
| Width in mm                         | 650                                                                                                 |
| Height in mm                        | 180                                                                                                 |
| Interior depth                      | 110                                                                                                 |
| Weight in kg                        | 19,00                                                                                               |
| Number of tap holes punched through | 1                                                                                                   |
| Number of tap holes pre-drilled     | 2                                                                                                   |
| Position of drill hole              | central tap hole punched out                                                                        |
| express delivery                    | No                                                                                                  |
| Suitable for                        | 3-hole mixer, Matching<br>Villeroy&Boch furniture                                                   |
| Material                            | Sanitary ceramics                                                                                   |
| Surface                             | glossy                                                                                              |
| With overflow                       | Yes                                                                                                 |
| EAN number                          | 4051202379179                                                                                       |