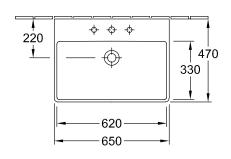

#### 1. POSITION

| Article number                      | 41586501                                                                                            |
|-------------------------------------|-----------------------------------------------------------------------------------------------------|
| Article title                       | Villeroy & Boch Avento Washbasins,<br>650 x 470 x 180 mm, White Alpin,<br>with overflow, unpolished |
| Product designation                 | Washbasins                                                                                          |
| Collection                          | Avento                                                                                              |
| PROJECTS                            | DESIGN                                                                                              |
| Assembly / Assembly type            | wall-mounted                                                                                        |
| Scope of delivery                   | 1 x washbasin                                                                                       |
| Ordering information                | Optionally available: Outlet valve with ceramic cover.                                              |
| Length in mm                        | 470                                                                                                 |
| Width in mm                         | 650                                                                                                 |
| Height in mm                        | 180                                                                                                 |
| Interior depth                      | 110                                                                                                 |
| Weight in kg                        | 19,00                                                                                               |
| Number of tap holes punched through | 1                                                                                                   |
| Number of tap holes pre-drilled     | 2                                                                                                   |
| Position of drill hole              | central tap hole punched out                                                                        |
| express delivery                    | No                                                                                                  |
| Suitable for                        | 3-hole mixer, Matching<br>Villeroy&Boch furniture                                                   |
| Material                            | Sanitary ceramics                                                                                   |
| Surface                             | glossy                                                                                              |
| With overflow                       | Yes                                                                                                 |
| EAN number                          | 4051202379179                                                                                       |

# TECHNICAL DRAWINGS