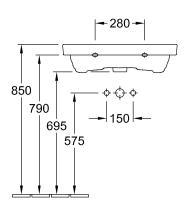

# TECHNICAL DRAWINGS

#### 1. POSITION

| Article number                      | 41586501                                                                                            |
|-------------------------------------|-----------------------------------------------------------------------------------------------------|
| Article title                       | Villeroy & Boch Avento Washbasins,<br>650 x 470 x 180 mm, White Alpin,<br>with overflow, unpolished |
| Product designation                 | Washbasins                                                                                          |
| Collection                          | Avento                                                                                              |
| PROJECTS                            | DESIGN                                                                                              |
| Assembly / Assembly type            | wall-mounted                                                                                        |
| Scope of delivery                   | 1 x washbasin                                                                                       |
| Ordering information                | Optionally available: Outlet valve with ceramic cover.                                              |
| Length in mm                        | 470                                                                                                 |
| Width in mm                         | 650                                                                                                 |
| Height in mm                        | 180                                                                                                 |
| Interior depth                      | 110                                                                                                 |
| Weight in kg                        | 19,00                                                                                               |
| Number of tap holes punched through | 1                                                                                                   |
| Number of tap holes pre-drilled     | 2                                                                                                   |
| Position of drill hole              | central tap hole punched out                                                                        |
| express delivery                    | No                                                                                                  |
| Suitable for                        | 3-hole mixer, Matching<br>Villeroy&Boch furniture                                                   |
| Material                            | Sanitary ceramics                                                                                   |
| Surface                             | glossy                                                                                              |
| With overflow                       | Yes                                                                                                 |
| EAN number                          | 4051202379179                                                                                       |