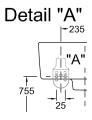

|
| Material                            | Sanitary ceramics                                                                                               |
| Surface                             | glossy                                                                                                          |
| With overflow                       | Yes                                                                                                             |
| EAN number                          | 4051202483791                                                                                                   |

# COLOUR

### **COLOUR DESIGNATION**



White Alpin



# TECHNICAL DRAWINGS

###