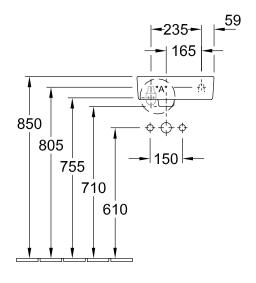

|
| Material                            | Sanitary ceramics                                                                                               |
| Surface                             | glossy                                                                                                          |
| With overflow                       | Yes                                                                                                             |
| EAN number                          | 4051202483791                                                                                                   |

# COLOUR

### **COLOUR DESIGNATION**



White Alpin



# TECHNICAL DRAWINGS

###