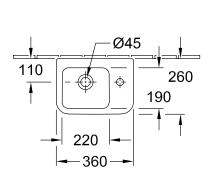

# TECHNICAL DRAWINGS

### 1. POSITION

| Article number                      | 43733601                                                                                                        |
|-------------------------------------|-----------------------------------------------------------------------------------------------------------------|
| Article title                       | Villeroy & Boch Architectura<br>Handwashbasin, 360 x 260 x 140<br>mm, White Alpin, with overflow,<br>unpolished |
| Product designation                 | Handwashbasin                                                                                                   |
| Collection                          | Architectura                                                                                                    |
| PROJECTS                            | PLUS                                                                                                            |
| Assembly / Assembly type            | wall-mounted                                                                                                    |
| Scope of delivery                   | $1 \times \text{handwashbasin } 1 \times \text{fastening set}$                                                  |
| Ordering information                | Optionally available: Outlet valve with ceramic cover.                                                          |
| Length in mm                        | 260                                                                                                             |
| Width in mm                         | 360                                                                                                             |
| Height in mm                        | 140                                                                                                             |
| Interior depth                      | 95                                                                                                              |
| Weight in kg                        | 7,00                                                                                                            |
| Number of tap holes punched through | 1                                                                                                               |
| Position of drill hole              | Tap hole on right punched through                                                                               |
| express delivery                    | No                                                                                                              |
| Suitable for                        | 1-hole mixer                                                                                                    |
| Material                            | Sanitary ceramics                                                                                               |
| Surface                             | glossy                                                                                                          |
| With overflow                       | Yes                                                                                                             |
| EAN number                          | 4051202483791                                                                                                   |