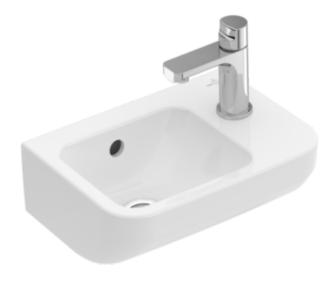

### 1. POSITION

| Article number                      | 43733601                                                                                                        |
|-------------------------------------|-----------------------------------------------------------------------------------------------------------------|
| Article title                       | Villeroy & Boch Architectura<br>Handwashbasin, 360 x 260 x 140<br>mm, White Alpin, with overflow,<br>unpolished |
| Product designation                 | Handwashbasin                                                                                                   |
| Collection                          | Architectura                                                                                                    |
| PROJECTS                            | PLUS                                                                                                            |
| Assembly / Assembly type            | wall-mounted                                                                                                    |
| Scope of delivery                   | $1 \times \text{handwashbasin } 1 \times \text{fastening set}$                                                  |
| Ordering information                | Optionally available: Outlet valve with ceramic cover.                                                          |
| Length in mm                        | 260                                                                                                             |
| Width in mm                         | 360                                                                                                             |
| Height in mm                        | 140                                                                                                             |
| Interior depth                      | 95                                                                                                              |
| Weight in kg                        | 7,00                                                                                                            |
| Number of tap holes punched through | 1                                                                                                               |
| Position of drill hole              | Tap hole on right punched through                                                                               |
| express delivery                    | No                                                                                                              |
| Suitable for                        | 1-hole mixer                                                                                                    |
| Material                            | Sanitary ceramics                                                                                               |
| Surface                             | glossy                                                                                                          |
| With overflow                       | Yes                                                                                                             |
| EAN number                          | 4051202483791                                                                                                   |