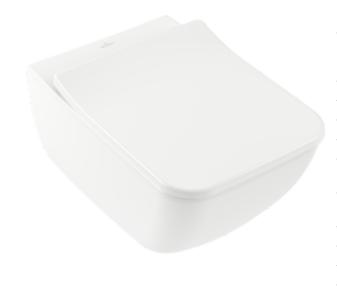

#### 1. POSITION

| Article number                                   | 4611RS01                                                                                                                |
|--------------------------------------------------|-------------------------------------------------------------------------------------------------------------------------|
| Article title                                    | Villeroy & Boch Venticello Combi-<br>Pack, wall-mounted, with<br>DirectFlush, White Alpin                               |
| Product designation                              | Combi-Pack                                                                                                              |
| Collection                                       | Venticello                                                                                                              |
| PROJECTS                                         | DESIGN                                                                                                                  |
| Assembly / Assembly type                         | wall-mounted                                                                                                            |
| Assembly instructions                            | not suitable for installation with flush valves                                                                         |
| Scope of delivery                                | 1 x washdown toilet, rimless 1 x toilet seat and cover 1 x fastening set                                                |
| Length in mm                                     | 560                                                                                                                     |
| Width in mm                                      | 375                                                                                                                     |
| Height in mm                                     | 330                                                                                                                     |
| Weight in kg                                     | 25,50                                                                                                                   |
| Suitable for                                     | Concealed cistern                                                                                                       |
| Innovative flushing technology (with TwistFlush) | No                                                                                                                      |
| Flush type                                       | Washdown toilet                                                                                                         |
| Flush volume I                                   | 3 / 4,5 I                                                                                                               |
| Outlet / outlet                                  | horizontal outlet                                                                                                       |
| Wall-mounted - floor-standing                    | wall-mounted                                                                                                            |
| Function                                         | <ul> <li>with automatic lowering<br/>mechanism (SoftClosing)</li> <li>with removable seat<br/>(QuickRelease)</li> </ul> |
| Leed                                             | 4                                                                                                                       |
| Material                                         | Sanitary ceramics                                                                                                       |
| Other material                                   | Toilet seat and cover: Duroplast                                                                                        |
| Other surfaces                                   | Toilet seat and cover: glossy                                                                                           |
| EAN number                                       | 4051202388331                                                                                                           |