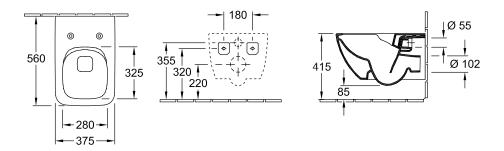

# TECHNICAL DRAWINGS

### 4611RS01

#### 1. POSITION

| Article number                                   | 4611RS01                                                                                                                |
|--------------------------------------------------|-------------------------------------------------------------------------------------------------------------------------|
| Article title                                    | Villeroy & Boch Venticello Combi-<br>Pack, wall-mounted, with<br>DirectFlush, White Alpin                               |
| Product designation                              | Combi-Pack                                                                                                              |
| Collection                                       | Venticello                                                                                                              |
| PROJECTS                                         | DESIGN                                                                                                                  |
| Assembly / Assembly type                         | wall-mounted                                                                                                            |
| Assembly instructions                            | not suitable for installation with flush valves                                                                         |
| Scope of delivery                                | 1 x washdown toilet, rimless 1 x toilet seat and cover 1 x fastening set                                                |
| Length in mm                                     | 560                                                                                                                     |
| Width in mm                                      | 375                                                                                                                     |
| Height in mm                                     | 330                                                                                                                     |
| Weight in kg                                     | 25,50                                                                                                                   |
| Suitable for                                     | Concealed cistern                                                                                                       |
| Innovative flushing technology (with TwistFlush) | No                                                                                                                      |
| Flush type                                       | Washdown toilet                                                                                                         |
| Flush volume I                                   | 3 / 4,5 I                                                                                                               |
| Outlet / outlet                                  | horizontal outlet                                                                                                       |
| Wall-mounted - floor-standing                    | wall-mounted                                                                                                            |
| Function                                         | <ul> <li>with automatic lowering<br/>mechanism (SoftClosing)</li> <li>with removable seat<br/>(QuickRelease)</li> </ul> |
| Leed                                             | 4                                                                                                                       |
| Material                                         | Sanitary ceramics                                                                                                       |
| Other material                                   | Toilet seat and cover: Duroplast                                                                                        |
| Other surfaces                                   | Toilet seat and cover: glossy                                                                                           |
| EAN number                                       | 4051202388331                                                                                                           |