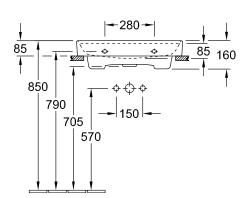

# TECHNICAL DRAWINGS

### 4A336G01

#### 1. POSITION

| Article number                      | 4A336G01                                                                                           |
|-------------------------------------|----------------------------------------------------------------------------------------------------|
| Article title                       | Villeroy & Boch Collaro Washbasins,<br>600 x 470 x 160 mm, White Alpin,<br>with overflow, polished |
| Product designation                 | Washbasins                                                                                         |
| Collection                          | Collaro                                                                                            |
| PROJECTS                            | DESIGN                                                                                             |
| Assembly / Assembly type            | wall-mounted                                                                                       |
| Scope of delivery                   | 1 x washbasin                                                                                      |
| Ordering information                | Optionally available: Outlet valve with ceramic cover.                                             |
| Length in mm                        | 470                                                                                                |
| Width in mm                         | 600                                                                                                |
| Height in mm                        | 160                                                                                                |
| Interior depth                      | 85                                                                                                 |
| Weight in kg                        | 17,40                                                                                              |
| Number of tap holes punched through | 1                                                                                                  |
| Number of tap holes pre-drilled     | 2                                                                                                  |
| Position of drill hole              | central tap hole punched out                                                                       |
| express delivery                    | No                                                                                                 |
| Suitable for                        | 3-hole mixer, Matching Villeroy&Boch furniture                                                     |
| Material                            | TitanCeram                                                                                         |
| Surface                             | glossy                                                                                             |
| With overflow                       | Yes                                                                                                |
| EAN number                          | 4051202864033                                                                                      |