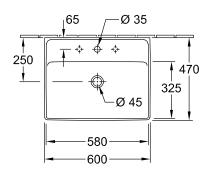

# TECHNICAL DRAWINGS

### 4A336G01

#### 1. POSITION

| Article number                      | 4A336G01                                                                                           |
|-------------------------------------|----------------------------------------------------------------------------------------------------|
| Article title                       | Villeroy & Boch Collaro Washbasins,<br>600 x 470 x 160 mm, White Alpin,<br>with overflow, polished |
| Product designation                 | Washbasins                                                                                         |
| Collection                          | Collaro                                                                                            |
| PROJECTS                            | DESIGN                                                                                             |
| Assembly / Assembly type            | wall-mounted                                                                                       |
| Scope of delivery                   | 1 x washbasin                                                                                      |
| Ordering information                | Optionally available: Outlet valve with ceramic cover.                                             |
| Length in mm                        | 470                                                                                                |
| Width in mm                         | 600                                                                                                |
| Height in mm                        | 160                                                                                                |
| Interior depth                      | 85                                                                                                 |
| Weight in kg                        | 17,40                                                                                              |
| Number of tap holes punched through | 1                                                                                                  |
| Number of tap holes pre-drilled     | 2                                                                                                  |
| Position of drill hole              | central tap hole punched out                                                                       |
| express delivery                    | No                                                                                                 |
| Suitable for                        | 3-hole mixer, Matching Villeroy&Boch furniture                                                     |
| Material                            | TitanCeram                                                                                         |
| Surface                             | glossy                                                                                             |
| With overflow                       | Yes                                                                                                |
| EAN number                          | 4051202864033                                                                                      |