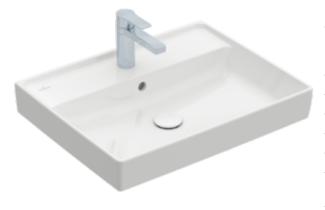

#### 1. POSITION

| Article number                      | 4A336G01                                                                                           |
|-------------------------------------|----------------------------------------------------------------------------------------------------|
| Article title                       | Villeroy & Boch Collaro Washbasins,<br>600 x 470 x 160 mm, White Alpin,<br>with overflow, polished |
| Product designation                 | Washbasins                                                                                         |
| Collection                          | Collaro                                                                                            |
| PROJECTS                            | DESIGN                                                                                             |
| Assembly / Assembly type            | wall-mounted                                                                                       |
| Scope of delivery                   | 1 x washbasin                                                                                      |
| Ordering information                | Optionally available: Outlet valve with ceramic cover.                                             |
| Length in mm                        | 470                                                                                                |
| Width in mm                         | 600                                                                                                |
| Height in mm                        | 160                                                                                                |
| Interior depth                      | 85                                                                                                 |
| Weight in kg                        | 17,40                                                                                              |
| Number of tap holes punched through | 1                                                                                                  |
| Number of tap holes pre-drilled     | 2                                                                                                  |
| Position of drill hole              | central tap hole punched out                                                                       |
| express delivery                    | No                                                                                                 |
| Suitable for                        | 3-hole mixer, Matching Villeroy&Boch furniture                                                     |
| Material                            | TitanCeram                                                                                         |
| Surface                             | glossy                                                                                             |
| With overflow                       | Yes                                                                                                |
| EAN number                          | 4051202864033                                                                                      |