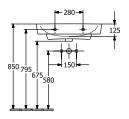

|
| Material                            | Sanitary ceramics                                                                                                             |
| Surface                             | glossy                                                                                                                        |
| With overflow                       | No                                                                                                                            |
| EAN number                          | 4065467165941                                                                                                                 |

## COLOUR

#### **COLOUR DESIGNATION**



White Alpin



# TECHNICAL DRAWINGS

### 4A4166T2