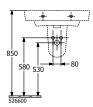

#### 1. POSITION

| Article number                      | 4A4166T2                                                                                                                      |
|-------------------------------------|-------------------------------------------------------------------------------------------------------------------------------|
| Article title                       | Villeroy & Boch O.novo Washbasins,<br>650 x 460 x 175 mm, White Alpin<br>AntiBac CeramicPlus, without<br>overflow, unpolished |
| Product designation                 | Washbasins                                                                                                                    |
| Collection                          | O.novo                                                                                                                        |
| PROJECTS                            | START                                                                                                                         |
| Assembly / Assembly type            | wall-mounted                                                                                                                  |
| Scope of delivery                   | 1 x washbasin                                                                                                                 |
| Length in mm                        | 460                                                                                                                           |
| Width in mm                         | 650                                                                                                                           |
| Height in mm                        | 175                                                                                                                           |
| Interior depth                      | 125                                                                                                                           |
| Weight in kg                        | 20,50                                                                                                                         |
| Number of tap holes punched through | 1                                                                                                                             |
| Number of tap holes pre-drilled     | 2                                                                                                                             |
| Position of drill hole              | central tap hole punched out                                                                                                  |
| express delivery                    | No                                                                                                                            |
| Suitable for                        | 3-hole mixer                                                                                                                  |
| Material                            | Sanitary ceramics                                                                                                             |
| Surface                             | glossy                                                                                                                        |
| With overflow                       | No                                                                                                                            |
| EAN number                          | 4065467165941                                                                                                                 |

# TECHNICAL DRAWINGS

### 4A4166T2