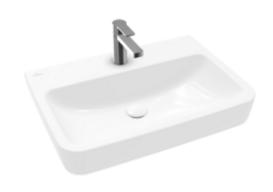

#### 1. POSITION

| Article number                      | 4A4166T2                                                                                                                      |
|-------------------------------------|-------------------------------------------------------------------------------------------------------------------------------|
| Article title                       | Villeroy & Boch O.novo Washbasins,<br>650 x 460 x 175 mm, White Alpin<br>AntiBac CeramicPlus, without<br>overflow, unpolished |
| Product designation                 | Washbasins                                                                                                                    |
| Collection                          | O.novo                                                                                                                        |
| PROJECTS                            | START                                                                                                                         |
| Assembly / Assembly type            | wall-mounted                                                                                                                  |
| Scope of delivery                   | 1 x washbasin                                                                                                                 |
| Length in mm                        | 460                                                                                                                           |
| Width in mm                         | 650                                                                                                                           |
| Height in mm                        | 175                                                                                                                           |
| Interior depth                      | 125                                                                                                                           |
| Weight in kg                        | 20,50                                                                                                                         |
| Number of tap holes punched through | 1                                                                                                                             |
| Number of tap holes pre-drilled     | 2                                                                                                                             |
| Position of drill hole              | central tap hole punched out                                                                                                  |
| express delivery                    | No                                                                                                                            |
| Suitable for                        | 3-hole mixer                                                                                                                  |
| Material                            | Sanitary ceramics                                                                                                             |
| Surface                             | glossy                                                                                                                        |
| With overflow                       | No                                                                                                                            |
| EAN number                          | 4065467165941                                                                                                                 |