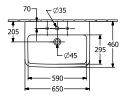

|
| Material                            | Sanitary ceramics                                                                                                             |
| Surface                             | glossy                                                                                                                        |
| With overflow                       | No                                                                                                                            |
| EAN number                          | 4065467165941                                                                                                                 |

## COLOUR

#### **COLOUR DESIGNATION**



White Alpin



# TECHNICAL DRAWINGS

### 4A4166T2