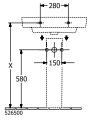

#### 1. POSITION

| Article number                      | 4A4166T2                                                                                                                      |
|-------------------------------------|-------------------------------------------------------------------------------------------------------------------------------|
| Article title                       | Villeroy & Boch O.novo Washbasins,<br>650 x 460 x 175 mm, White Alpin<br>AntiBac CeramicPlus, without<br>overflow, unpolished |
| Product designation                 | Washbasins                                                                                                                    |
| Collection                          | O.novo                                                                                                                        |
| PROJECTS                            | START                                                                                                                         |
| Assembly / Assembly type            | wall-mounted                                                                                                                  |
| Scope of delivery                   | 1 x washbasin                                                                                                                 |
| Length in mm                        | 460                                                                                                                           |
| Width in mm                         | 650                                                                                                                           |
| Height in mm                        | 175                                                                                                                           |
| Interior depth                      | 125                                                                                                                           |
| Weight in kg                        | 20,50                                                                                                                         |
| Number of tap holes punched through | 1                                                                                                                             |
| Number of tap holes pre-drilled     | 2                                                                                                                             |
| Position of drill hole              | central tap hole punched out                                                                                                  |
| express delivery                    | No                                                                                                                            |
| Suitable for                        | 3-hole mixer                                                                                                                  |
| Material                            | Sanitary ceramics                                                                                                             |
| Surface                             | glossy                                                                                                                        |
| With overflow                       | No                                                                                                                            |
| EAN number                          | 4065467165941                                                                                                                 |

# TECHNICAL DRAWINGS

### 4A4166T2