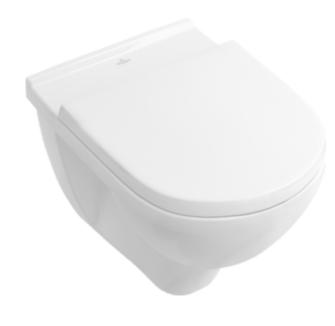

#### 1. POSITION

| Article number                                   | 5660HR01                                                                                                                |
|--------------------------------------------------|-------------------------------------------------------------------------------------------------------------------------|
| Article title                                    | Villeroy & Boch O.novo Combi-Pack,<br>wall-mounted, with DirectFlush,<br>White Alpin                                    |
| Product designation                              | Combi-Pack                                                                                                              |
| Collection                                       | O.novo                                                                                                                  |
| PROJECTS                                         | START                                                                                                                   |
| Assembly / Assembly type                         | wall-mounted                                                                                                            |
| Assembly instructions                            | not suitable for installation with flush valves                                                                         |
| Scope of delivery                                | 1 x washdown toilet, rimless 1 x toilet seat and cover                                                                  |
| Length in mm                                     | 560                                                                                                                     |
| Width in mm                                      | 360                                                                                                                     |
| Height in mm                                     | 350                                                                                                                     |
| Weight in kg                                     | 20,00                                                                                                                   |
| Suitable for                                     | Concealed cistern                                                                                                       |
| Innovative flushing technology (with TwistFlush) | No                                                                                                                      |
| Flush type                                       | Washdown toilet                                                                                                         |
| Flush volume I                                   | 3 / 4,5                                                                                                                 |
| Outlet / outlet                                  | horizontal outlet                                                                                                       |
| Wall-mounted - floor-standing                    | wall-mounted                                                                                                            |
| Function                                         | <ul> <li>with automatic lowering<br/>mechanism (SoftClosing)</li> <li>with removable seat<br/>(QuickRelease)</li> </ul> |
| Leed                                             | 4                                                                                                                       |
| Material                                         | Sanitary ceramics                                                                                                       |
| Other material                                   | Toilet seat and cover: Duroplast                                                                                        |
| other surfaces                                   | Toilet seat and cover: glossy                                                                                           |
| EAN number                                       | 4051202324285                                                                                                           |