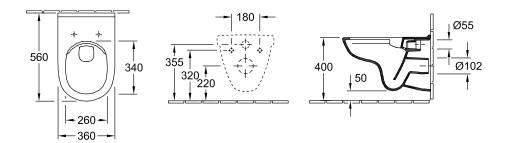

# TECHNICAL DRAWINGS

### 5660HR01

#### 1. POSITION

| Article number                                   | 5660HR01                                                                                                                |
|--------------------------------------------------|-------------------------------------------------------------------------------------------------------------------------|
| Article title                                    | Villeroy & Boch O.novo Combi-Pack,<br>wall-mounted, with DirectFlush,<br>White Alpin                                    |
| Product designation                              | Combi-Pack                                                                                                              |
| Collection                                       | O.novo                                                                                                                  |
| PROJECTS                                         | START                                                                                                                   |
| Assembly / Assembly type                         | wall-mounted                                                                                                            |
| Assembly instructions                            | not suitable for installation with flush valves                                                                         |
| Scope of delivery                                | 1 x washdown toilet, rimless 1 x toilet seat and cover                                                                  |
| Length in mm                                     | 560                                                                                                                     |
| Width in mm                                      | 360                                                                                                                     |
| Height in mm                                     | 350                                                                                                                     |
| Weight in kg                                     | 20,00                                                                                                                   |
| Suitable for                                     | Concealed cistern                                                                                                       |
| Innovative flushing technology (with TwistFlush) | No                                                                                                                      |
| Flush type                                       | Washdown toilet                                                                                                         |
| Flush volume I                                   | 3 / 4,5                                                                                                                 |
| Outlet / outlet                                  | horizontal outlet                                                                                                       |
| Wall-mounted - floor-standing                    | wall-mounted                                                                                                            |
| Function                                         | <ul> <li>with automatic lowering<br/>mechanism (SoftClosing)</li> <li>with removable seat<br/>(QuickRelease)</li> </ul> |
| Leed                                             | 4                                                                                                                       |
| Material                                         | Sanitary ceramics                                                                                                       |
| Other material                                   | Toilet seat and cover: Duroplast                                                                                        |
| other surfaces                                   | Toilet seat and cover: glossy                                                                                           |
| EAN number                                       | 4051202324285                                                                                                           |