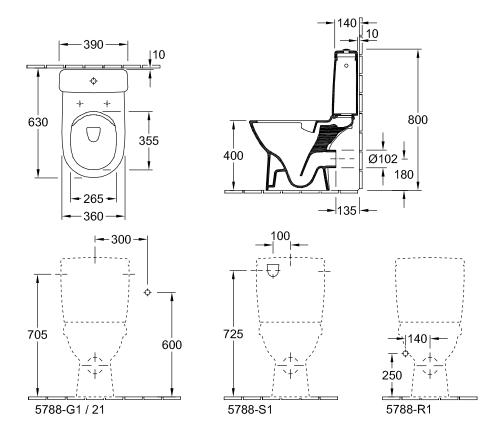

| 3                                                                                                                                 |
| Material                                         | Sanitary ceramics                                                                                                                 |
| Surface                                          | glossy                                                                                                                            |
| EAN number                                       | 4051202487249                                                                                                                     |

# COLOUR

### **COLOUR DESIGNATION**



White Alpin



## TECHNICAL DRAWINGS

### 5689R001