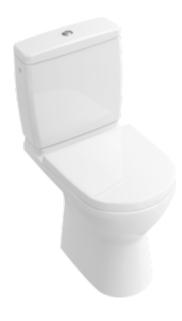

#### 1. POSITION

| Article number                                   | 5689R001                                                                                                                          |
|--------------------------------------------------|-----------------------------------------------------------------------------------------------------------------------------------|
| Article title                                    | Villeroy & Boch O.novo Washdown toilet for close-coupled WC-suite, rimless Compact, floor-standing, with DirectFlush, White Alpin |
| Product designation                              | Washdown toilet for close-coupled WC-suite, rimless Compact                                                                       |
| Collection                                       | O.novo                                                                                                                            |
| PROJECTS                                         | START                                                                                                                             |
| Assembly / Assembly type                         | floor-standing                                                                                                                    |
| Scope of delivery                                | 1 x washdown toilet, rimless 1 x fastening set                                                                                    |
| Ordering information                             | Please order toilet seat separately.<br>Please order cistern separately.                                                          |
| Length in mm                                     | 605                                                                                                                               |
| Width in mm                                      | 360                                                                                                                               |
| Height in mm                                     | 400                                                                                                                               |
| Weight in kg                                     | 21,00                                                                                                                             |
| Suitable for                                     | Mounted cistern                                                                                                                   |
| Innovative flushing technology (with TwistFlush) | No                                                                                                                                |
| Flush type                                       | Washdown toilet                                                                                                                   |
| Flush volume I                                   | 3 / 4,5                                                                                                                           |
| Outlet / outlet                                  | horizontal outlet                                                                                                                 |
| Wall-mounted - floor-standing                    | floor-standing                                                                                                                    |
| Leed                                             | 3                                                                                                                                 |
| Material                                         | Sanitary ceramics                                                                                                                 |
| Surface                                          | glossy                                                                                                                            |
| EAN number                                       | 4051202487249                                                                                                                     |