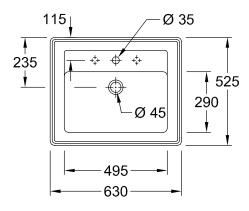

## TECHNICAL DRAWINGS

### 7102A1R1

#### 1. POSITION

| Article number                      | 7102A1R1                                                                                                                    |
|-------------------------------------|-----------------------------------------------------------------------------------------------------------------------------|
| Article title                       | Villeroy & Boch Hommage Built-in<br>washbasin, 630 x 525 x 203 mm,<br>White Alpin CeramicPlus, with<br>overflow, unpolished |
| Product designation                 | Built-in washbasin                                                                                                          |
| Collection                          | Hommage                                                                                                                     |
| PROJECTS                            | PREMIUM                                                                                                                     |
| Assembly / Assembly type            | Installation                                                                                                                |
| Scope of delivery                   | 1 x built-in washbasin 1 x cut-out template                                                                                 |
| Ordering information                | Optionally available: Outlet valve with ceramic cover.                                                                      |
| Length in mm                        | 525                                                                                                                         |
| Width in mm                         | 630                                                                                                                         |
| Height in mm                        | 203                                                                                                                         |
| Interior depth                      | 150                                                                                                                         |
| Weight in kg                        | 21,00                                                                                                                       |
| Number of tap holes punched through | 3                                                                                                                           |
| Position of drill hole              | 3 tap holes punched through                                                                                                 |
| express delivery                    | No                                                                                                                          |
| Suitable for                        | 3-hole mixer, Matching<br>Villeroy&Boch furniture                                                                           |
| Material                            | Sanitary ceramics                                                                                                           |
| Surface                             | glossy                                                                                                                      |
| With overflow                       | Yes                                                                                                                         |
| EAN number                          | 4022693571748                                                                                                               |