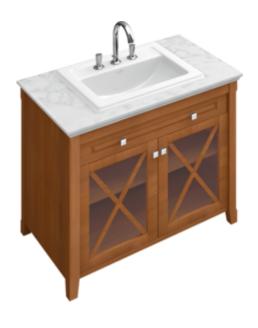

### WASHBASINS HOMMAGE

#### 1. POSITION

| Article number                      | 7102A1R1                                                                                                                    |
|-------------------------------------|-----------------------------------------------------------------------------------------------------------------------------|
| Article title                       | Villeroy & Boch Hommage Built-in<br>washbasin, 630 x 525 x 203 mm,<br>White Alpin CeramicPlus, with<br>overflow, unpolished |
| Product designation                 | Built-in washbasin                                                                                                          |
| Collection                          | Hommage                                                                                                                     |
| PROJECTS                            | PREMIUM                                                                                                                     |
| Assembly / Assembly type            | Installation                                                                                                                |
| Scope of delivery                   | 1 x built-in washbasin 1 x cut-out template                                                                                 |
| Ordering information                | Optionally available: Outlet valve with ceramic cover.                                                                      |
| Length in mm                        | 525                                                                                                                         |
| Width in mm                         | 630                                                                                                                         |
| Height in mm                        | 203                                                                                                                         |
| Interior depth                      | 150                                                                                                                         |
| Weight in kg                        | 21,00                                                                                                                       |
| Number of tap holes punched through | 3                                                                                                                           |
| Position of drill hole              | 3 tap holes punched through                                                                                                 |
| express delivery                    | No                                                                                                                          |
| Suitable for                        | 3-hole mixer, Matching<br>Villeroy&Boch furniture                                                                           |
| Material                            | Sanitary ceramics                                                                                                           |
| Surface                             | glossy                                                                                                                      |
| With overflow                       | Yes                                                                                                                         |
| EAN number                          | 4022693571748                                                                                                               |