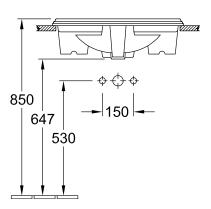

## TECHNICAL DRAWINGS

### 7102A1R1

#### 1. POSITION

| Article number                      | 7102A1R1                                                                                                                    |
|-------------------------------------|-----------------------------------------------------------------------------------------------------------------------------|
| Article title                       | Villeroy & Boch Hommage Built-in<br>washbasin, 630 x 525 x 203 mm,<br>White Alpin CeramicPlus, with<br>overflow, unpolished |
| Product designation                 | Built-in washbasin                                                                                                          |
| Collection                          | Hommage                                                                                                                     |
| PROJECTS                            | PREMIUM                                                                                                                     |
| Assembly / Assembly type            | Installation                                                                                                                |
| Scope of delivery                   | 1 x built-in washbasin 1 x cut-out template                                                                                 |
| Ordering information                | Optionally available: Outlet valve with ceramic cover.                                                                      |
| Length in mm                        | 525                                                                                                                         |
| Width in mm                         | 630                                                                                                                         |
| Height in mm                        | 203                                                                                                                         |
| Interior depth                      | 150                                                                                                                         |
| Weight in kg                        | 21,00                                                                                                                       |
| Number of tap holes punched through | 3                                                                                                                           |
| Position of drill hole              | 3 tap holes punched through                                                                                                 |
| express delivery                    | No                                                                                                                          |
| Suitable for                        | 3-hole mixer, Matching<br>Villeroy&Boch furniture                                                                           |
| Material                            | Sanitary ceramics                                                                                                           |
| Surface                             | glossy                                                                                                                      |
| With overflow                       | Yes                                                                                                                         |
| EAN number                          | 4022693571748                                                                                                               |