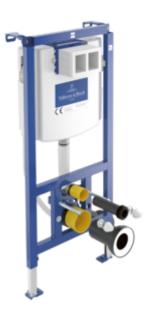

#### 1. POSITION

| Article number           | 92242700                                                                                                                                                                                                                                                                                                                                                |
|--------------------------|---------------------------------------------------------------------------------------------------------------------------------------------------------------------------------------------------------------------------------------------------------------------------------------------------------------------------------------------------------|
| Article title            | Villeroy & Boch ViConnect<br>installation systems Toilet installation<br>system, for Dry-wall construction,<br>525 x 130 x 1120 mm                                                                                                                                                                                                                      |
| Product designation      | Toilet installation system                                                                                                                                                                                                                                                                                                                              |
| Collection               | ViConnect installation systems                                                                                                                                                                                                                                                                                                                          |
| PROJECTS                 | PLUS                                                                                                                                                                                                                                                                                                                                                    |
| Assembly / Assembly type | Dry-wall construction                                                                                                                                                                                                                                                                                                                                   |
| Assembly instructions    | for covering with plasterboard,<br>installation on a solid brick wall, in<br>dry-wall constructions etc. Easy<br>connection to flush plate via flexible<br>cables with bayonet joint adjustment<br>range of feet from unfinished floor<br>level to upper edge of finished floor<br>level: 0-200mm depth adjustment<br>front edge of element: 135-205 mm |
| Scope of delivery        | 1 x installation system 1 x cistern 1 x installation kit                                                                                                                                                                                                                                                                                                |
| Ordering information     | Please order flush plate separately.                                                                                                                                                                                                                                                                                                                    |
| Length in mm             | 1120                                                                                                                                                                                                                                                                                                                                                    |
| Width in mm              | 525                                                                                                                                                                                                                                                                                                                                                     |
| Height in mm             | 130                                                                                                                                                                                                                                                                                                                                                     |
| Weight in kg             | 15,80                                                                                                                                                                                                                                                                                                                                                   |
| Material                 | Steel                                                                                                                                                                                                                                                                                                                                                   |
| EAN number               | 4062373850756                                                                                                                                                                                                                                                                                                                                           |