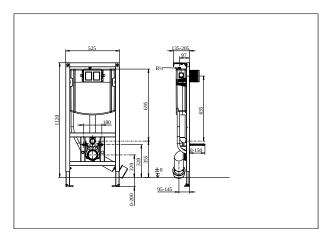

| Material                 | Steel                                                                                                                                                                                                                                                                                                                                                   |
| EAN number               | 4062373850756                                                                                                                                                                                                                                                                                                                                           |



PROJECTS

# TECHNICAL DRAWINGS

### 92242700