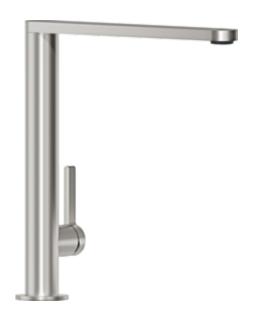

#### 1. POSITION

| Article number           | 927000LC                                                                                                                                                                                                                                                                                                                                                                                  |
|--------------------------|-------------------------------------------------------------------------------------------------------------------------------------------------------------------------------------------------------------------------------------------------------------------------------------------------------------------------------------------------------------------------------------------|
| Article title            | Villeroy & Boch Finera Kitchen tap,<br>of Stainless steel, Solid stainless<br>steel                                                                                                                                                                                                                                                                                                       |
| Product designation      | Kitchen tap                                                                                                                                                                                                                                                                                                                                                                               |
| Collection               | Finera                                                                                                                                                                                                                                                                                                                                                                                    |
| Assembly / Assembly type | Pillar tap                                                                                                                                                                                                                                                                                                                                                                                |
| Assembly instructions    | Please note: tap must not be installed directly in front of a wall as the water temperature is regulated 45° to the rear and 45° towards the front of the sink                                                                                                                                                                                                                            |
| Scope of delivery        | $1 \times$ tap fitting , $1 \times$ set of connecting hoses $1 \times$ fastening set $1 \times$ installation instructions $1 \times$ care tips                                                                                                                                                                                                                                            |
| Ordering information     | Outlet fitting and pop-up waste button available separately                                                                                                                                                                                                                                                                                                                               |
| Length in mm             | 411                                                                                                                                                                                                                                                                                                                                                                                       |
| Width in mm              | 251                                                                                                                                                                                                                                                                                                                                                                                       |
| Height in mm             | 55                                                                                                                                                                                                                                                                                                                                                                                        |
| Weight in kg             | 1,72                                                                                                                                                                                                                                                                                                                                                                                      |
| Material                 | Stainless steel                                                                                                                                                                                                                                                                                                                                                                           |
| Surface                  | matt                                                                                                                                                                                                                                                                                                                                                                                      |
| Colour name              | Solid stainless steel                                                                                                                                                                                                                                                                                                                                                                     |
| EAN number               | 4051202570743                                                                                                                                                                                                                                                                                                                                                                             |
| Technical information    | Material: solid stainless steel,   Cartridge material: plastic, ceramic gaskets  Swivel range: 360°   Opening angle of lever: 25°  Please note: tap must not be installed directly in front of a wall as the water temperature is regulated 45° to the rear and 45° towards the front of the sink  Flow volume: 10.5  /min   Flexible connection hoses, length 600 mm  Adjustable aerator |
| Low pressure             | No                                                                                                                                                                                                                                                                                                                                                                                        |
| Length of spout in mm    | 216                                                                                                                                                                                                                                                                                                                                                                                       |

### CHARACTERISTICS

Practical tap fitting height, ideal for combination with surface-mounted washbasins