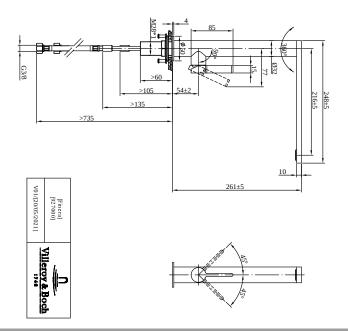

# TECHNICAL DRAWINGS

### 927000LC

#### 1. POSITION

| Article number           | 927000LC                                                                                                                                                                                                                                                                                                                                                                                  |
|--------------------------|-------------------------------------------------------------------------------------------------------------------------------------------------------------------------------------------------------------------------------------------------------------------------------------------------------------------------------------------------------------------------------------------|
| Article title            | Villeroy & Boch Finera Kitchen tap,<br>of Stainless steel, Solid stainless<br>steel                                                                                                                                                                                                                                                                                                       |
| Product designation      | Kitchen tap                                                                                                                                                                                                                                                                                                                                                                               |
| Collection               | Finera                                                                                                                                                                                                                                                                                                                                                                                    |
| Assembly / Assembly type | Pillar tap                                                                                                                                                                                                                                                                                                                                                                                |
| Assembly instructions    | Please note: tap must not be installed directly in front of a wall as the water temperature is regulated 45° to the rear and 45° towards the front of the sink                                                                                                                                                                                                                            |
| Scope of delivery        | $1 \times$ tap fitting , $1 \times$ set of connecting hoses $1 \times$ fastening set $1 \times$ installation instructions $1 \times$ care tips                                                                                                                                                                                                                                            |
| Ordering information     | Outlet fitting and pop-up waste button available separately                                                                                                                                                                                                                                                                                                                               |
| Length in mm             | 411                                                                                                                                                                                                                                                                                                                                                                                       |
| Width in mm              | 251                                                                                                                                                                                                                                                                                                                                                                                       |
| Height in mm             | 55                                                                                                                                                                                                                                                                                                                                                                                        |
| Weight in kg             | 1,72                                                                                                                                                                                                                                                                                                                                                                                      |
| Material                 | Stainless steel                                                                                                                                                                                                                                                                                                                                                                           |
| Surface                  | matt                                                                                                                                                                                                                                                                                                                                                                                      |
| Colour name              | Solid stainless steel                                                                                                                                                                                                                                                                                                                                                                     |
| EAN number               | 4051202570743                                                                                                                                                                                                                                                                                                                                                                             |
| Technical information    | Material: solid stainless steel,   Cartridge material: plastic, ceramic gaskets  Swivel range: 360°   Opening angle of lever: 25°  Please note: tap must not be installed directly in front of a wall as the water temperature is regulated 45° to the rear and 45° towards the front of the sink  Flow volume: 10.5  /min   Flexible connection hoses, length 600 mm  Adjustable aerator |
| Low pressure             | No                                                                                                                                                                                                                                                                                                                                                                                        |
| Length of spout in mm    | 216                                                                                                                                                                                                                                                                                                                                                                                       |