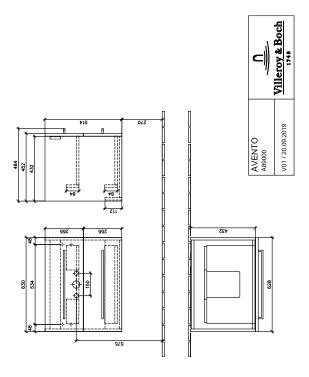

|
| Surface of body          | Direct coating                                                                                    |
| Other material           | Handle: Chrome                                                                                    |
| other surfaces           | Handle: glossy                                                                                    |
| Type of handles          | Handle                                                                                            |
| EAN number               | 4051202975647                                                                                     |

# COLOUR

#### COLOUR DESIGNATION



Nordic Oak



PROJECTS

# TECHNICAL DRAWINGS

### A89000VJ