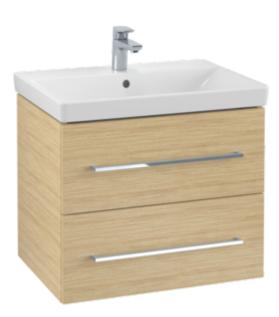

#### 1. POSITION

| Article number           | A89000VJ                                                                                          |
|--------------------------|---------------------------------------------------------------------------------------------------|
| Article title            | Villeroy & Boch Avento Vanity unit, 2<br>pull-out compartments, 626 x 514 x<br>452 mm, Nordic Oak |
| Product designation      | Vanity unit                                                                                       |
| Collection               | Avento                                                                                            |
| PROJECTS                 | DESIGN                                                                                            |
| Assembly / Assembly type | wall-mounted                                                                                      |
| Type of opening          | 2 pull-out compartments                                                                           |
| Equipment                | 2 x pull-out compartment                                                                          |
| Scope of delivery        | 1 x vanity unit 1 x fastening set                                                                 |
| Position of washbasin    | washbasin on the middle                                                                           |
| Ordering information     | Please order specified washbasin separately.                                                      |
| Depth in mm              | 452                                                                                               |
| Width in mm              | 626                                                                                               |
| Height in mm             | 514                                                                                               |
| Weight in kg             | 23,92                                                                                             |
| express delivery         | Yes                                                                                               |
| Suitable for             | selected washbasins                                                                               |
| Function                 | with SoftClosing                                                                                  |
| Material front           | Chipboard                                                                                         |
| Surface of front         | Direct coating                                                                                    |
| Material body            | Chipboard                                                                                         |
| Surface of body          | Direct coating                                                                                    |
| Other material           | Handle: Chrome                                                                                    |
| other surfaces           | Handle: glossy                                                                                    |
| Type of handles          | Handle                                                                                            |
| EAN number               | 4051202975647                                                                                     |