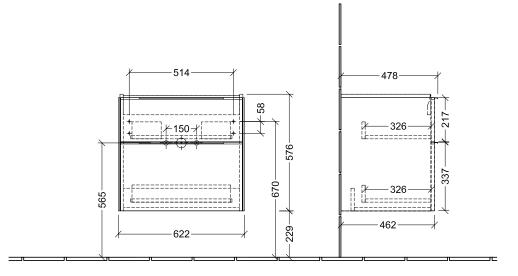

## TECHNICAL DRAWINGS

### C57600VR

| Subway 3.0<br><sup>C5760</sup> |                 |
|--------------------------------|-----------------|
| V01 / 08.12.2020               | Villeroy & Boch |

#### 1. POSITION

| Article number           | C57600VR                                                                                                |
|--------------------------|---------------------------------------------------------------------------------------------------------|
| Article title            | Villeroy & Boch Subway 3.0 Vanity<br>unit, 2 pull-out compartments, 622 x<br>576 x 478 mm, Graphite     |
| Product designation      | Vanity unit                                                                                             |
| Collection               | Subway 3.0                                                                                              |
| PROJECTS                 | DESIGN                                                                                                  |
| Assembly / Assembly type | wall-mounted                                                                                            |
| Type of opening          | 2 pull-out compartments                                                                                 |
| Equipment                | 2 x pull-out compartment with non-<br>slip mat , 1 x accessory dish (small)                             |
| Scope of delivery        | $1 \times vanity$ unit , $1 \times fastening$ set                                                       |
| Position of washbasin    | washbasin on the middle                                                                                 |
| Ordering information     | Please order specified washbasin<br>separately. It is not always possible<br>to cancel or alter orders! |
| Depth in mm              | 478                                                                                                     |
| Width in mm              | 622                                                                                                     |
| Height in mm             | 576                                                                                                     |
| Depth with handle mm     | 478                                                                                                     |
| Depth without handle mm  | 462                                                                                                     |
| Weight in kg             | 26,94                                                                                                   |
| express delivery         | Yes                                                                                                     |
| Suitable for             | selected vanity washbasins                                                                              |
| Function                 | with SoftClosing                                                                                        |
| Material front           | Chipboard                                                                                               |
| Surface of front         | Paint                                                                                                   |
| Material body            | Chipboard                                                                                               |
| Surface of body          | Paint                                                                                                   |
| Other material           | Handle: aluminium                                                                                       |
| Other surfaces           | Handle: glossy                                                                                          |
| Type of handles          | Handle                                                                                                  |
| EAN number               | 4062373840511                                                                                           |