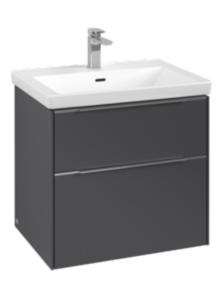

#### 1. POSITION

| Article number           | C57600VR                                                                                                |
|--------------------------|---------------------------------------------------------------------------------------------------------|
| Article title            | Villeroy & Boch Subway 3.0 Vanity<br>unit, 2 pull-out compartments, 622 x<br>576 x 478 mm, Graphite     |
| Product designation      | Vanity unit                                                                                             |
| Collection               | Subway 3.0                                                                                              |
| PROJECTS                 | DESIGN                                                                                                  |
| Assembly / Assembly type | wall-mounted                                                                                            |
| Type of opening          | 2 pull-out compartments                                                                                 |
| Equipment                | 2 x pull-out compartment with non-<br>slip mat , 1 x accessory dish (small)                             |
| Scope of delivery        | $1 \times vanity$ unit , $1 \times fastening$ set                                                       |
| Position of washbasin    | washbasin on the middle                                                                                 |
| Ordering information     | Please order specified washbasin<br>separately. It is not always possible<br>to cancel or alter orders! |
| Depth in mm              | 478                                                                                                     |
| Width in mm              | 622                                                                                                     |
| Height in mm             | 576                                                                                                     |
| Depth with handle mm     | 478                                                                                                     |
| Depth without handle mm  | 462                                                                                                     |
| Weight in kg             | 26,94                                                                                                   |
| express delivery         | Yes                                                                                                     |
| Suitable for             | selected vanity washbasins                                                                              |
| Function                 | with SoftClosing                                                                                        |
| Material front           | Chipboard                                                                                               |
| Surface of front         | Paint                                                                                                   |
| Material body            | Chipboard                                                                                               |
| Surface of body          | Paint                                                                                                   |
| Other material           | Handle: aluminium                                                                                       |
| Other surfaces           | Handle: glossy                                                                                          |
| Type of handles          | Handle                                                                                                  |
| EAN number               | 4062373840511                                                                                           |