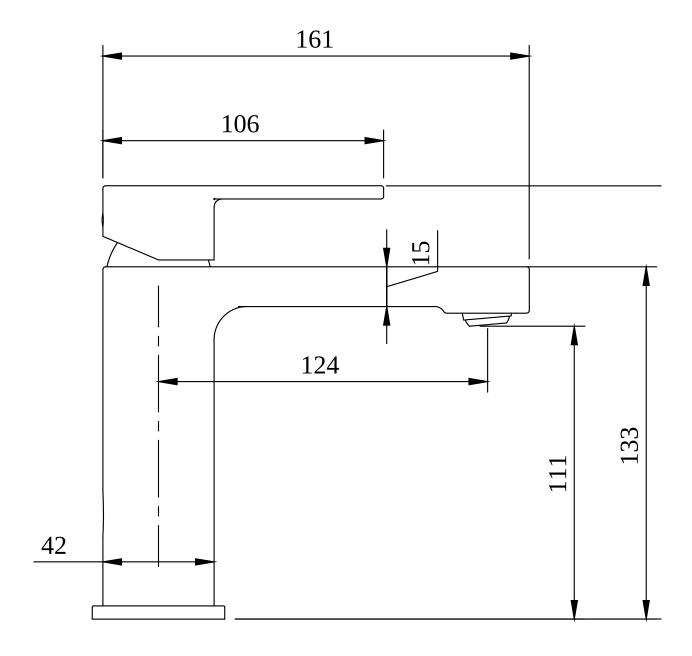

# TECHNICAL DRAWINGS

### TVW103004001

# PRODUCT INFORMATION

| Article title         | Villeroy & Boch Architectura Single-<br>lever basin mixer without waste,<br>Chrome                     |  |
|-----------------------|--------------------------------------------------------------------------------------------------------|--|
| Article number        | TVW10300400161                                                                                         |  |
| Scope of delivery     | 1x tap fitting , $1x$ fastening $1x$ installation instructions                                         |  |
| Length in mm          | 161                                                                                                    |  |
| Width in mm           | 42                                                                                                     |  |
| Height in mm          | 164                                                                                                    |  |
| Collection            | Architectura                                                                                           |  |
| Weight in kg          | 1.498                                                                                                  |  |
| Material              | Brass                                                                                                  |  |
| Surface               | glossy                                                                                                 |  |
| Colour name           | Chrome                                                                                                 |  |
| EAN number            | 4065467349846                                                                                          |  |
| Model number          | TVW103004001                                                                                           |  |
| Air plus              | An aerator enriches the water with air for a particularly soft, watersaving jet                        |  |
| Easy clean            | Longer service life: optimum limescale removal by simply rubbing nozzles and aerators clean            |  |
| Aqua smart            | Sustainable, limited water flow: saving water without sacrificing on performance                       |  |
| Tap smartpressure     | Constant water flow rate for washbasin mixers regardless of pressure fluctuations in the piping system |  |
| Length of spout in mm | 124                                                                                                    |  |
| Material              | Brass                                                                                                  |  |
| Volume                | 6,552                                                                                                  |  |
| Angle jet regulator   | 5                                                                                                      |  |
| Cartridge             | Cartridge with ceramic discs                                                                           |  |
| Swivel aerator        | No                                                                                                     |  |
| Thermostat            | No                                                                                                     |  |
| Cool Tap              | No                                                                                                     |  |
| Spray types           | Comfort flow                                                                                           |  |