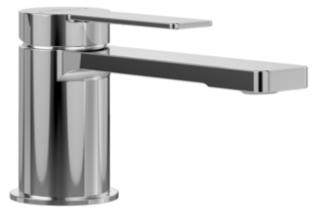

### BASIN MIXERS ARCHITECTURA

# PRODUCT INFORMATION

| Article title         | Villeroy & Boch Architectura Single-<br>lever basin mixer without waste,<br>Chrome                     |  |
|-----------------------|--------------------------------------------------------------------------------------------------------|--|
| Article number        | TVW10300400161                                                                                         |  |
| Scope of delivery     | 1x tap fitting , $1x$ fastening $1x$ installation instructions                                         |  |
| Length in mm          | 161                                                                                                    |  |
| Width in mm           | 42                                                                                                     |  |
| Height in mm          | 164                                                                                                    |  |
| Collection            | Architectura                                                                                           |  |
| Weight in kg          | 1.498                                                                                                  |  |
| Material              | Brass                                                                                                  |  |
| Surface               | glossy                                                                                                 |  |
| Colour name           | Chrome                                                                                                 |  |
| EAN number            | 4065467349846                                                                                          |  |
| Model number          | TVW103004001                                                                                           |  |
| Air plus              | An aerator enriches the water with air for a particularly soft, watersaving jet                        |  |
| Easy clean            | Longer service life: optimum limescale removal by simply rubbing nozzles and aerators clean            |  |
| Aqua smart            | Sustainable, limited water flow: saving water without sacrificing on performance                       |  |
| Tap smartpressure     | Constant water flow rate for washbasin mixers regardless of pressure fluctuations in the piping system |  |
| Length of spout in mm | 124                                                                                                    |  |
| Material              | Brass                                                                                                  |  |
| Volume                | 6,552                                                                                                  |  |
| Angle jet regulator   | 5                                                                                                      |  |
| Cartridge             | Cartridge with ceramic discs                                                                           |  |
| Swivel aerator        | No                                                                                                     |  |
| Thermostat            | No                                                                                                     |  |
| Cool Tap              | No                                                                                                     |  |
| Spray types           | Comfort flow                                                                                           |  |