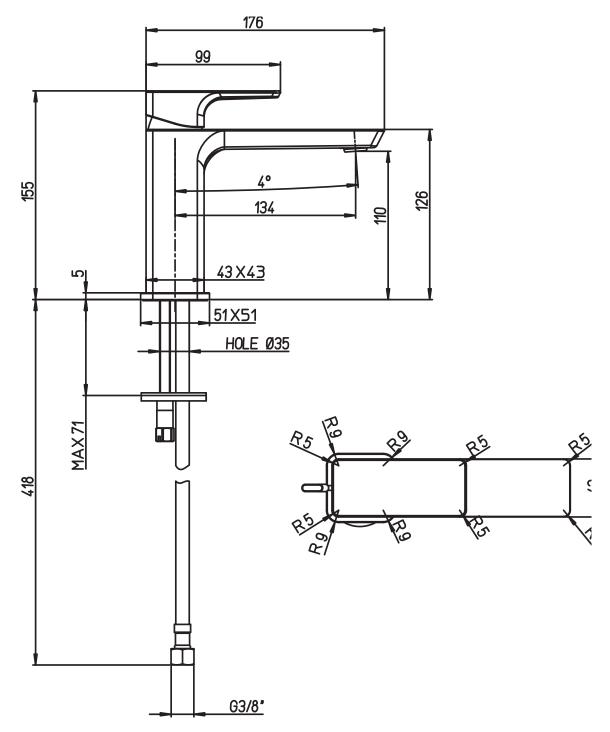

# TECHNICAL DRAWINGS

#### TVW112003000

# PRODUCT INFORMATION

|  | Article title           | Villeroy & Boch Subway 3.0 Single-<br>lever basin mixer without waste,<br>Chrome                                |
|--|-------------------------|-----------------------------------------------------------------------------------------------------------------|
|  | Article number          | TVW11200300061                                                                                                  |
|  | Scope of delivery       | 1 x tap fitting , 1 x fastening 1 x installation instructions                                                   |
|  | Length in mm            | 176                                                                                                             |
|  | Width in mm             | 51                                                                                                              |
|  | Height in mm            | 155                                                                                                             |
|  | Collection              | Subway 3.0                                                                                                      |
|  | Weight in kg            | 1.502                                                                                                           |
|  | Material                | Brass                                                                                                           |
|  | Surface                 | glossy                                                                                                          |
|  | Colour name             | Chrome                                                                                                          |
|  | EAN number              | 4062373800317                                                                                                   |
|  | Model number            | TVW112003000                                                                                                    |
|  | Air plus                | An aerator enriches the water with air for a particularly soft, water-saving jet                                |
|  | Easy clean              | Longer service life: optimum<br>limescale removal by simply rubbing<br>nozzles and aerators clean               |
|  | Aqua smart              | Sustainable, limited water flow:<br>saving water without sacrificing on<br>performance                          |
|  | Tap smartpressure       | Constant water flow rate for<br>washbasin mixers regardless of<br>pressure fluctuations in the piping<br>system |
|  | Length of spout in mm   | 134                                                                                                             |
|  | Material                | Brass                                                                                                           |
|  | Volume                  | 7,935                                                                                                           |
|  | Angle jet regulator     | 4                                                                                                               |
|  | Cartridge               | Cartridge with ceramic discs                                                                                    |
|  | Number of tap holes     | 1                                                                                                               |
|  | Diameter of faucet body | 43                                                                                                              |
|  | Swivel aerator          | Yes                                                                                                             |
|  | Thermostat              | No                                                                                                              |
|  | Cool Tap                | No                                                                                                              |
|  | Spray types             | Comfort flow                                                                                                    |