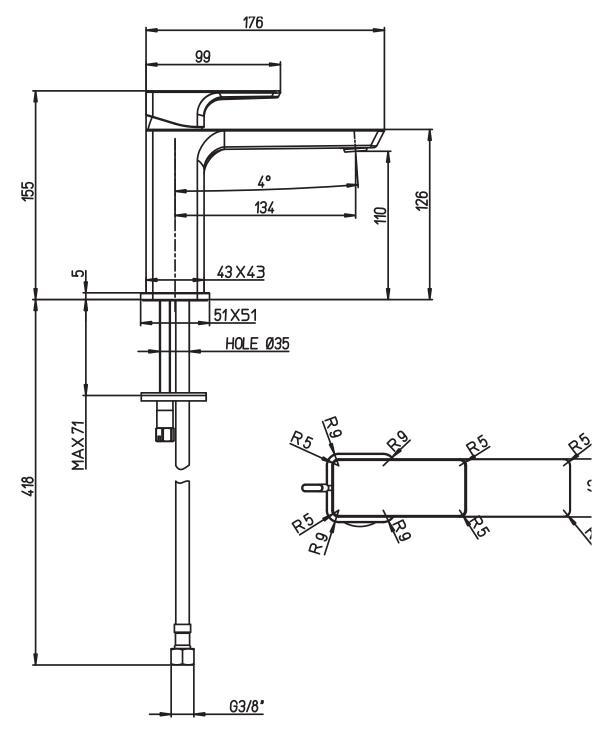

# TECHNICAL DRAWINGS

#### TVW112003000

# PRODUCT INFORMATION

| Article title           | Villeroy & Boch Subway 3.0 Single-<br>lever basin mixer without waste,<br>Brushed Nickel Matt                   |
|-------------------------|-----------------------------------------------------------------------------------------------------------------|
| Article number          | TVW11200300064                                                                                                  |
| Scope of delivery       | 1 x tap fitting , 1 x fastening 1 x installation instructions                                                   |
| Length in mm            | 176                                                                                                             |
| Width in mm             | 51                                                                                                              |
| Height in mm            | 155                                                                                                             |
| Collection              | Subway 3.0                                                                                                      |
| Weight in kg            | 1.502                                                                                                           |
| Material                | Brass                                                                                                           |
| Surface                 | matt                                                                                                            |
| Colour name             | Brushed Nickel Matt                                                                                             |
| EAN number              | 4062373800348                                                                                                   |
| Model number            | TVW112003000                                                                                                    |
| Air plus                | An aerator enriches the water with<br>air for a particularly soft, water-<br>saving jet                         |
| Easy clean              | Longer service life: optimum<br>limescale removal by simply rubbing<br>nozzles and aerators clean               |
| Aqua smart              | Sustainable, limited water flow: saving water without sacrificing on performance                                |
| Tap smartpressure       | Constant water flow rate for<br>washbasin mixers regardless of<br>pressure fluctuations in the piping<br>system |
| Length of spout in mm   | 134                                                                                                             |
| Material                | Brass                                                                                                           |
| Volume                  | 7,935                                                                                                           |
| Angle jet regulator     | 4                                                                                                               |
| Cartridge               | Cartridge with ceramic discs                                                                                    |
| Number of tap holes     | 1                                                                                                               |
| Diameter of faucet body | 43                                                                                                              |
| Swivel aerator          | Yes                                                                                                             |
| Thermostat              | No                                                                                                              |
| Cool Tap                | No                                                                                                              |
| Spray types             | Comfort flow                                                                                                    |