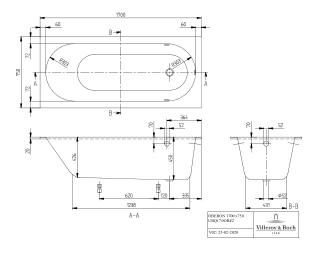

# TECHNICAL DRAWINGS

## UBQ1700BE2V-01

#### 1. POSITION

| Article number           | UBQ1700BE2V-01                                                                                                                                           |
|--------------------------|----------------------------------------------------------------------------------------------------------------------------------------------------------|
| Article title            | Villeroy & Boch Oberon Rectangular<br>bath Solo, 1700 x 750 mm, White<br>Alpin                                                                           |
| Product designation      | Rectangular bath                                                                                                                                         |
| Collection               | Oberon                                                                                                                                                   |
| PROJECTS                 | DESIGN                                                                                                                                                   |
| Assembly / Assembly type | Installation                                                                                                                                             |
| Scope of delivery        | 1 x rectangular bath 2 x bath support<br>frame (self-adhesive), adjustable<br>from 130 - 180 mm                                                          |
| Ordering information     | Requires extended waste/overflow combination. Overflow hole possible in one of 3 different positions. Holesaw (for drilling the overflow hole) included. |
| Length in mm             | 1700                                                                                                                                                     |
| Width in mm              | 750                                                                                                                                                      |
| Height in mm             | 475                                                                                                                                                      |
| Interior depth           | 450                                                                                                                                                      |
| Weight in kg             | 41,50                                                                                                                                                    |
| Outlet / outlet          | outlet at the foot end                                                                                                                                   |
| Material                 | Quaryl®                                                                                                                                                  |
| With feet/base           | Yes                                                                                                                                                      |
| With panel               | No                                                                                                                                                       |
| With overflow            | Yes                                                                                                                                                      |
| With bath support        | No                                                                                                                                                       |
| Capacity                 | 135                                                                                                                                                      |
| Number of people         | 1                                                                                                                                                        |
| For handle mounting      | Yes                                                                                                                                                      |
| Anti-slip class          | Anti-slip class A                                                                                                                                        |
| Seat unit                | 1                                                                                                                                                        |
| EAN number               | 8712335286944                                                                                                                                            |