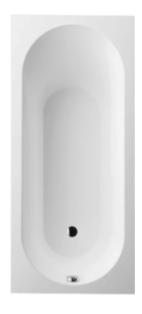

### **BATHS OBERON**

#### 1. POSITION

| Article number           | UBQ1700BE2V-01                                                                                                                                           |
|--------------------------|----------------------------------------------------------------------------------------------------------------------------------------------------------|
| Article title            | Villeroy & Boch Oberon Rectangular<br>bath Solo, 1700 x 750 mm, White<br>Alpin                                                                           |
| Product designation      | Rectangular bath                                                                                                                                         |
| Collection               | Oberon                                                                                                                                                   |
| PROJECTS                 | DESIGN                                                                                                                                                   |
| Assembly / Assembly type | Installation                                                                                                                                             |
| Scope of delivery        | 1 x rectangular bath 2 x bath support<br>frame (self-adhesive), adjustable<br>from 130 - 180 mm                                                          |
| Ordering information     | Requires extended waste/overflow combination. Overflow hole possible in one of 3 different positions. Holesaw (for drilling the overflow hole) included. |
| Length in mm             | 1700                                                                                                                                                     |
| Width in mm              | 750                                                                                                                                                      |
| Height in mm             | 475                                                                                                                                                      |
| Interior depth           | 450                                                                                                                                                      |
| Weight in kg             | 41,50                                                                                                                                                    |
| Outlet / outlet          | outlet at the foot end                                                                                                                                   |
| Material                 | Quaryl®                                                                                                                                                  |
| With feet/base           | Yes                                                                                                                                                      |
| With panel               | No                                                                                                                                                       |
| With overflow            | Yes                                                                                                                                                      |
| With bath support        | No                                                                                                                                                       |
| Capacity                 | 135                                                                                                                                                      |
| Number of people         | 1                                                                                                                                                        |
| For handle mounting      | Yes                                                                                                                                                      |
| Anti-slip class          | Anti-slip class A                                                                                                                                        |
| Seat unit                | 1                                                                                                                                                        |
| EAN number               | 8712335286944                                                                                                                                            |