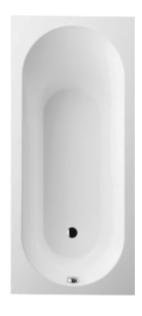

#### **BATH OBERON**

#### 1. POSITION

| Article number           | UBQ1800BE2V-01                                                                                                                                           |
|--------------------------|----------------------------------------------------------------------------------------------------------------------------------------------------------|
| Article title            | Villeroy & Boch Oberon Rectangular<br>bath Solo, 1800 x 800 mm, White<br>Alpin                                                                           |
| Product designation      | Rectangular bath                                                                                                                                         |
| Collection               | Oberon                                                                                                                                                   |
| PROJECTS                 | DESIGN                                                                                                                                                   |
| Assembly / Assembly type | Installation                                                                                                                                             |
| Scope of delivery        | 1 x rectangular bath 2 x bath support<br>frame (self-adhesive), adjustable<br>from 130 - 180 mm                                                          |
| Ordering information     | Requires extended waste/overflow combination. Overflow hole possible in one of 3 different positions. Holesaw (for drilling the overflow hole) included. |
| Length in mm             | 1800                                                                                                                                                     |
| Width in mm              | 800                                                                                                                                                      |
| Height in mm             | 495                                                                                                                                                      |
| Interior depth           | 470                                                                                                                                                      |
| Weight in kg             | 43,20                                                                                                                                                    |
| Outlet / outlet          | outlet at the foot end                                                                                                                                   |
| Material                 | Quaryl®                                                                                                                                                  |
| With feet/base           | Yes                                                                                                                                                      |
| With panel               | No                                                                                                                                                       |
| With overflow            | Yes                                                                                                                                                      |
| With bath support        | No                                                                                                                                                       |
| Capacity                 | 175                                                                                                                                                      |
| Number of people         | 1                                                                                                                                                        |
| For handle mounting      | Yes                                                                                                                                                      |
| Anti-slip class          | Anti-slip class A                                                                                                                                        |
| Seat unit                | 1                                                                                                                                                        |
| EAN number               | 8712335287965                                                                                                                                            |