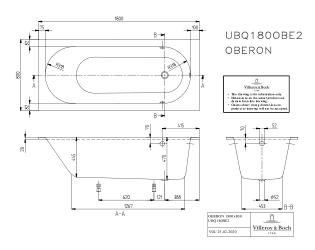

|
| Anti-slip class          | Anti-slip class A                                                                                                                                        |
| Seat unit                | 1                                                                                                                                                        |
| EAN number               | 8712335287965                                                                                                                                            |



PROJECTS

## COLOUR

#### **COLOUR DESIGNATION**



White Alpin



# TECHNICAL DRAWINGS

### UBQ1800BE2V-01